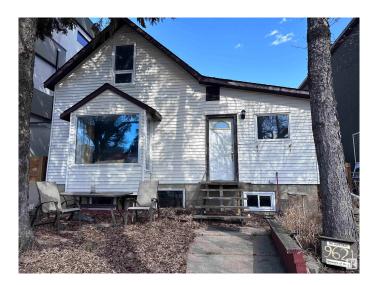

# \$499,900 - 9621 101 Street, Edmonton

MLS® #E4383383

## \$499,900

4 Bedroom, 3.00 Bathroom, 1,260 sqft Single Family on 0.00 Acres

Rossdale, Edmonton, AB

Infill lot in the desirable neighborhood of Rossdale with view of Legislature Building. Could be renovated to maintain a livable home. Has Jacuzzi and Sauna. Available for quick possession. Zoned for infills, and can accommodate a duplex or front to back 4-plex.

Built in 1910

### **Essential Information**

MLS® # E4383383 Price \$499,900

Bedrooms 4

Bathrooms 3.00

Full Baths 3

Square Footage 1,260 Acres 0.00 Year Built 1910

Type Single Family

Sub-Type Detached Single Family

#### **Exterior**

Exterior Wood, Vinyl

Exterior Features Back Lane, Environmental Reserve, Fenced, Flat Site, Level Land,

Paved Lane, Playground Nearby, Private Setting, Schools, Shopping

Nearby, Ski Hill Nearby

Roof Asphalt Shingles

Construction Wood, Vinyl

Foundation Concrete Perimeter