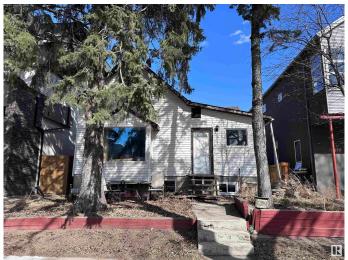

# \$499,900 - 9621 101 Street Nw, Edmonton

MLS® #E4383383

## \$499,900

1 Bedroom, 3.00 Bathroom, 1,260 sqft Single Family on 0.08 Acres

Rossdale, Edmonton, AB

Infill lot in the desirable neighborhood of Rossdale with view of Legislature Building. Could be renovated to maintain a livable home. Has Jacuzzi and Sauna. Available for quick possession. Zoned for infills, and can accommodate a duplex or front to back 4-plex.

# **Community Information**

Address 9621 101 Street Nw

Area Edmonton
Subdivision Rossdale
City Edmonton
County ALBERTA

Province AB

Postal Code T5K 0W7