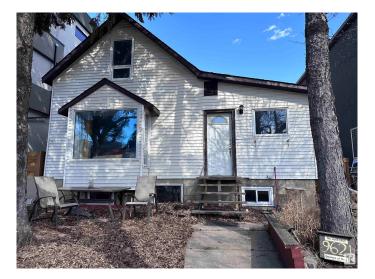

# \$499,900 - 9621 101 Street Nw, Edmonton

MLS® #E4383383

## \$499,900

1 Bedroom, 3.00 Bathroom, 1,260 sqft Single Family on 0.08 Acres

Rossdale, Edmonton, AB

Infill lot in the desirable neighborhood of Rossdale with view of Legislature Building. Could be renovated to maintain a livable home. Has Jacuzzi and Sauna. Available for quick possession. Zoned for infills, and can accommodate a duplex or front to back 4-plex.

#### **Exterior**

Exterior Vinyl, Cedar

Exterior Features Back Lane, Level Land, Paved Lane, Playground Nearby, Schools,

Shopping Nearby, Environmental Reserve, Fenced, Flat Site, Private

Setting, Ski Hill