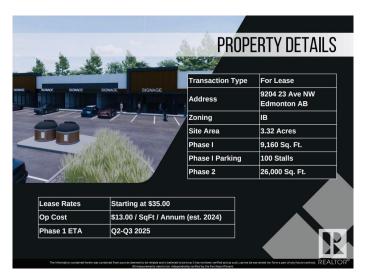

#### \$0

0 Bedroom, 0.00 Bathroom, Retail on 0.00 Acres

Parsons Industrial, Edmonton, AB

Welcome to District 23, Anchored by the renowned Starbucks Coffee, Daycare & Pizza this dynamic plaza offers a prime location, ensuring high foot traffic and visibility for businesses. With Starbucks as the cornerstone, District 23 invites a diverse mix of tenants to join this retail haven, catering to various businesses. Currently Phase 1 – only 3 units remaining, 1235 SQFT each plus offering ample space for your business. Embrace the opportunity to be part of this thriving retail landscape, where every storefront contributes to a vibrant tapestry of offerings. COMING Q1/2026

## **Community Information**

Address 9204 23 Avenue

Area Edmonton

Subdivision Parsons Industrial

City Edmonton
County ALBERTA

Province AB

Postal Code T6N 1H9

### **Additional Information**

Date Listed May 3rd, 2024

Days on Market 474

Zoning Zone 41

DATA IS DEEMED RELIABLE BUT IS NOT GUARANTEED ACCURATE BY THE REALTORS® ASSOCIATION OF EDMONTON. COPYRIGHT 2025 BY THE REALTORS® ASSOCIATION OF EDMONTON. ALL RIGHTS RESERVED.Trademarks are owned or controlled by the Canadian Real Estate Association (CREA) and identify real estate professionals who are members of CREA (REALTOR®, REALTORS®) and/or the quality of services they provide (MLS®, Multiple Listing Service®)