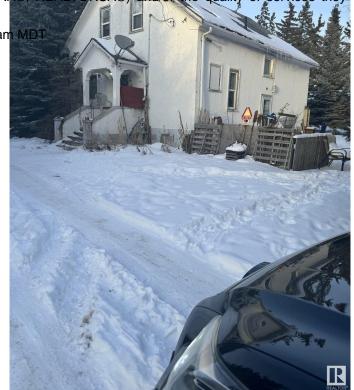

## \$1,899,000

0 Bedroom, 0.00 Bathroom, Rural on 21.18 Acres

None, Rural Leduc County, AB

Five minutes from Edmonton International Airport, 21.18 Acres zoned Country Residential with great exposure of Airport Road. Presently generating \$4700 rental income from various residential units on the property, rented on month to month basis, plus a vacant heated shop (rented in past) also can generate another \$500/month, also a vacant Barn can be rented for horses etc, numerous possibilities of generating more rental income. Property being sold at "As-is" basis, Country residential land use zone allows potential development of this property into 7 separate Estate lots, some of them backing to a natural creek.