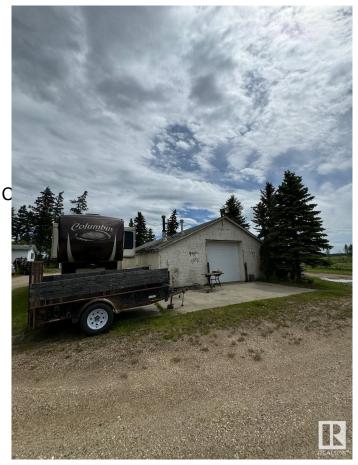

## \$1,899,000

0 Bedroom, 0.00 Bathroom, Rural on 21.18 Acres

None, Rural Leduc County, AB

Five minutes from Edmonton International Airport, 21.18 Acres zoned Country Residential with great exposure of Airport Road. Presently generating \$4700 rental income from various residential units on the property, rented on month to month basis, plus a vacant heated shop (rented in past) also can generate another \$500/month, also a vacant Barn can be rented for horses etc, numerous possibilities of generating more rental income. Property being sold at "As-is" basis, Country residential land use zone allows potential development of this property into 7 separate Estate lots, some of them backing to a natural creek.