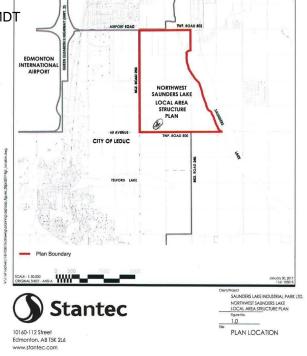

## \$3,890,000

0 Bedroom, 0.00 Bathroom, Rural on 59.80 Acres

None, Rural Leduc County, AB

APP 59.8 ACRES(MORE OR LESS).LOCATED ON 65 AVE BETWEEN RR 245 AND 250.PARCEL IS LOCATED IN LEDUC COUNTY AND HAS A GREAT POTENTIAL IN SAUNDERS LAKE AREA STRUCTURE PLAN.FUTURE PROPOSED ZONING IS MEDIUM INDUSTRIAL.