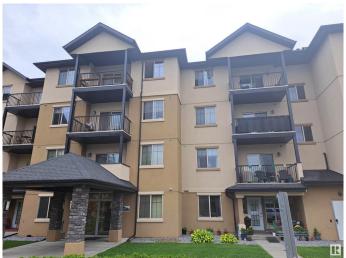

# \$229,000 - 316 10530 56 Avenue, Edmonton

MLS® #E4404805

# \$229,000

2 Bedroom, 2.00 Bathroom, 770 sqft Condo / Townhouse on 0.00 Acres

Pleasantview (Edmonton), Edmonton, AB

Visit REALTOR® website for additional information\*\* 2 bed 2 bath, property has stainless steel appliances, in-suite laundry, built-in blinds and the primary bedroom has a walk in closet. Approximately 775 sq ft, 46 Unit Factors. Legal Units 81 and 252. Close to the U of A. Great floor plan with bedrooms split. Huge balcony facing south. Unit has air conditioner, and a titled underground parking stall.

# **Community Information**

Address 316 10530 56 Avenue

Area Edmonton

Subdivision Pleasantview (Edmonton)

City Edmonton
County ALBERTA

Province AB

Postal Code T6H 0X7

## **Exterior**

Exterior Other, Stucco

Exterior Features Playground Nearby, Schools, See Remarks

Roof Unknown

Construction Other, Stucco

Foundation Concrete Perimeter