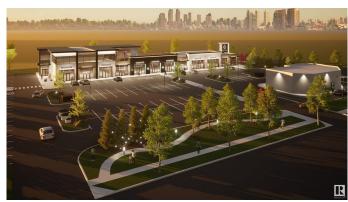

# \$0 - 5451 Chappelle Road Road, Edmonton

MLS® #E4417635

### \$0

0 Bedroom, 0.00 Bathroom, Retail on 0.00 Acres

Chappelle Area, Edmonton, AB

FINAL UNITS REMAINING IN PHASE 1!! COME JOIN OUR DAYCARE, PIZZA, CONVENIENCE STORE, VAPE, LEARNING CENTRE & SPANISH CAFE. New commercial development. POSSESSION READY. The buildings feature high-end marble finishing. HIGH EXPOSURE onto 41st Avenue, one of the primary corridors for South Edmonton with easy access to QE2, Anthony Henday Drive, EIA, and Nisku. Strategically located in one of Edmonton's FASTEST GROWING communities making this an excellent location for Retail / Medical / Professional / Office use. Site features high exposure pylon signage and ample on-site parking. Flexible bay sizes available.