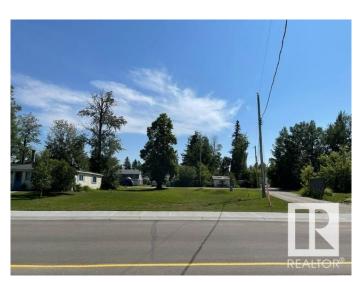

### \$109,000

0 Bedroom, 0.00 Bathroom, Rural on 0.20 Acres

Alberta Beach, Rural Lac Ste. Anne County, AB

Huge building lot ready for your dream home. Approximately 49' 11' frontage and over 92 feet in the back! Steps away from a sandy shores of Lac Ste Anne! A drilled well on site. Back alley access. Huge frontage big enough for a large estate home and with over 90 feet in the back alley access!! The beach area is across the road tons of potential for development. Alberta Beach has grocery stores, restaurants, bank and all the amenities within walking distance. Located about 35-40 minutes west of Edmonton it is the perfect place for a full time residence, vacation home or for downsizing at the lake. Public beach and boat launch nearly. The lake offers sandy beaches, fishing, swimming boating, festivals galore in the summer, and year-round fun such as Snowmobile days in the winter. This is a massive lot where you can build a dream home beside the lake!