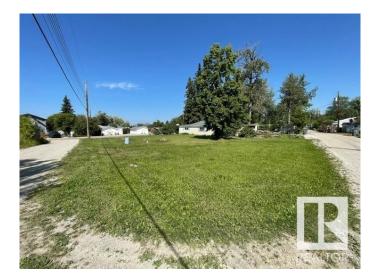

### \$109,000

0 Bedroom, 0.00 Bathroom, Rural on 0.20 Acres

Alberta Beach, Rural Lac Ste. Anne County, AB

Huge building lot ready for your dream home. Approximately 49' 11' frontage and over 92 feet in the back! Steps away from a sandy shores of Lac Ste Anne! A drilled well on site. Back alley access. Huge frontage big enough for a large estate home and with over 90 feet in the back alley access!! The beach area is across the road tons of potential for development. Alberta Beach has grocery stores, restaurants, bank and all the amenities within walking distance. Located about 35-40 minutes west of Edmonton it is the perfect place for a full time residence, vacation home or for downsizing at the lake. Public beach and boat launch nearly. The lake offers sandy beaches, fishing, swimming boating, festivals galore in the summer, and year-round fun such as Snowmobile days in the winter. This is a massive lot where you can build a dream home beside the lake!