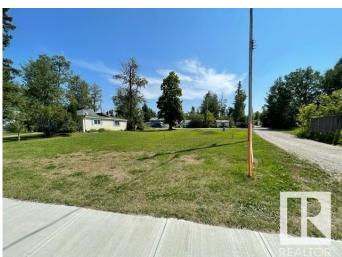

### \$109,000

0 Bedroom, 0.00 Bathroom, Rural on 0.20 Acres

Alberta Beach, Rural Lac Ste. Anne County, AB

Huge building lot ready for your dream home. Approximately 49' 11' frontage and over 92 feet in the back! Steps away from a sandy shores of Lac Ste Anne! A drilled well on site. Back alley access. Huge frontage big enough for a large estate home and with over 90 feet in the back alley access!! The beach area is across the road tons of potential for development. Alberta Beach has grocery stores, restaurants, bank and all the amenities within walking distance. Located about 35-40 minutes west of Edmonton it is the perfect place for a full time residence, vacation home or for downsizing at the lake. Public beach and boat launch nearly. The lake offers sandy beaches, fishing, swimming boating, festivals galore in the summer, and year-round fun such as Snowmobile days in the winter. This is a massive lot where you can build a dream home beside the lake!