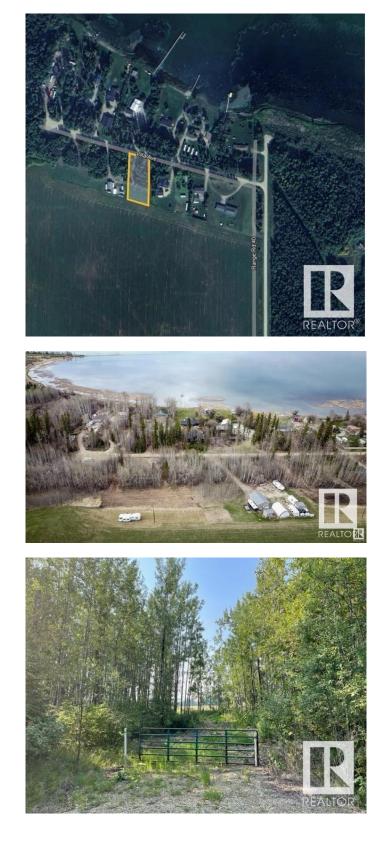

# \$69,900 - Lot 12 54426 Rge Rd 40, Rural Lac Ste. Anne County

MLS® #E4420946

#### \$69,900

0 Bedroom, 0.00 Bathroom, Rural on 0.50 Acres

Thibault Settlement, Rural Lac Ste. Anne County, AB

AMAZING OPPORTUNITY AT A GREAT PRICE PRIVATE PARTIAL TREED WITH CLEARED DRIVEWAYS AND BUILDING SITE. THIS HALF ACRE PARCEL JUST LOCATED OFF THE SOUTH SHORES OF LAC STE ANNE. MINUTES TO ALBERTA **BEACH & A SHORT DRIVE TO DARWELL.** THIS LOT/AREA IS A MUNICIPAL RESERVE ADJACENT TO FARM FIELD DIRECTLY BEHIND. CLEARED ON THE SOUTH END, BUT LINED WITH FOREST ON NORTH PERIMETER FOR PRIVACY! THIS FABULOUS LOT FEATURES PATHWAYS LEADING TO THE LAKE. POWER & GAS AVAILABLE AT PROPERTY LINE. THE PERFECT (SHORT DRIVE FROM EDMONTON) WEEKEND GET AWAY SPOT CLOSE TO WATER AMENITIES OR BUILD YOUR DREAM GETAWAY LAKE HOUSE OR EVEN PARK AN RV / TRAVEL TRAILER AND ENJOY ALL RECREATIONAL ACTIVITIES THAT LAC STE ANNE & ALBERTA BEACH COMMUNITY HAS TO OFFER. 1 MORE ADJACENT LOT ALSO AVAILABLE FOR EVEN A MORE SPACE OR BIGGER HOME! LOT SIZE 96' x 232' APPROX. CR3 zoning generally allows for single-family dwellings, recreational use (including RVs), and potentially livestock or horses.