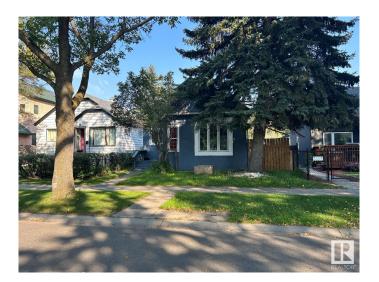

# \$143,900 - 11245 89 Street, Edmonton

MLS® #E4421225

#### \$143,900

3 Bedroom, 1.00 Bathroom, 928 sqft Single Family on 0.00 Acres

Parkdale (Edmonton), Edmonton, AB

\*Please note\* property is sold "as is where is at time of possession―. No warranties or representations

Built in 1923

#### **Essential Information**

MLS® # E4421225 Price \$143,900

Bedrooms 3
Bathrooms 1.00
Full Baths 1

Square Footage 928
Acres 0.00
Year Built 1923

Type Single Family

Sub-Type Detached Single Family

Style Bungalow Status Active

#### **Exterior**

Exterior Wood, Stucco

Exterior Features Fenced, Landscaped, Public Transportation, Schools, Shopping Nearby

Roof Asphalt Shingles

Construction Wood, Stucco Foundation See Remarks