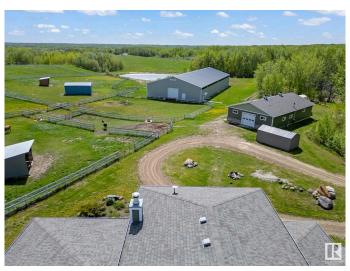

## \$1,495,000

3 Bedroom, 2.50 Bathroom, 2,757 sqft Rural on 40.03 Acres

None, Rural Strathcona County, AB

Discover serene country living in rural Strathcona County with this beautiful custom-built 1- 1/2 storey home. Spanning a massive 2,756 sq ft, this home features 3 large bedrooms, 2.5 baths, and sits on a sprawling 40-acre estate with rolling hills and scenic trails. Ideal for equestrian enthusiasts, the property includes a 152' x 70' riding arena, a barn with 6 stalls, and fully fenced ranch areas with 2 large pastures. This estate blends luxury indoor living with an expansive outdoor haven, perfect for those seeking tranquility or a vibrant outdoor lifestyle. A rare opportunity to own a piece of paradise in a coveted area.

#### **Essential Information**

MLS® # E4421445 Price \$1,495,000

Bedrooms 3
Bathrooms 2.50
Full Baths 2

Half Baths 1

Square Footage 2,757

Acres 40.03

Year Built 2006

Type Rural