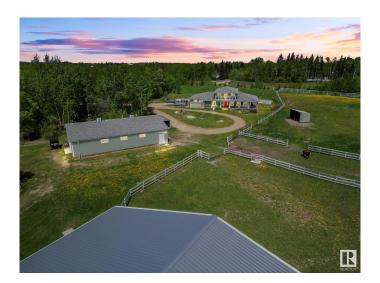

## \$1,495,000

3 Bedroom, 2.50 Bathroom, 2,757 sqft Rural on 40.03 Acres

None, Rural Strathcona County, AB

Discover serene country living in rural Strathcona County with this beautiful custom-built 1- 1/2 storey home. Spanning a massive 2,756 sq ft, this home features 3 large bedrooms, 2.5 baths, and sits on a sprawling 40-acre estate with rolling hills and scenic trails. Ideal for equestrian enthusiasts, the property includes a 152' x 70' riding arena, a barn with 6 stalls, and fully fenced ranch areas with 2 large pastures. This estate blends luxury indoor living with an expansive outdoor haven, perfect for those seeking tranquility or a vibrant outdoor lifestyle. A rare opportunity to own a piece of paradise in a coveted area.

#### **Essential Information**

MLS® # E4421445 Price \$1,495,000

Bedrooms 3
Bathrooms 2.50
Full Baths 2

Half Baths 1

Square Footage 2,757

Acres 40.03

Year Built 2006

Type Rural