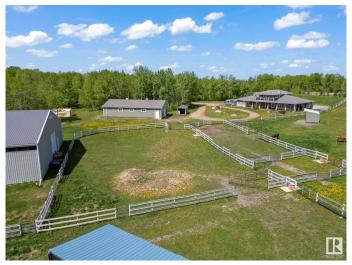

## \$1,495,000

3 Bedroom, 2.50 Bathroom, 2,757 sqft Rural on 40.03 Acres

None, Rural Strathcona County, AB

Discover serene country living in rural Strathcona County with this beautiful custom-built 1- 1/2 storey home. Spanning a massive 2,756 sq ft, this home features 3 large bedrooms, 2.5 baths, and sits on a sprawling 40-acre estate with rolling hills and scenic trails. Ideal for equestrian enthusiasts, the property includes a 152' x 70' riding arena, a barn with 6 stalls, and fully fenced ranch areas with 2 large pastures. This estate blends luxury indoor living with an expansive outdoor haven, perfect for those seeking tranquility or a vibrant outdoor lifestyle. A rare opportunity to own a piece of paradise in a coveted area.

#### **Essential Information**

MLS® # E4421445 Price \$1,495,000

Bedrooms 3
Bathrooms 2.50
Full Baths 2

Half Baths 1

Square Footage 2,757

Acres 40.03

Year Built 2006

Type Rural