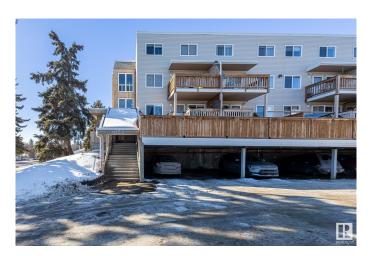

## \$179,000

2 Bedroom, 1.50 Bathroom, 1,022 sqft Condo / Townhouse on 0.00 Acres

Lacombe Park, St. Albert, AB

Well Kept and UPGRADED! Newer Floors, paint, and stainless steel appliances (2022)! Don't miss this large, spacious TOP FLOOR 2 bed 1.5 bath townhome style apartment, with reasonable condo fees including both HEAT & WATER! Other perks include a spacious laundry room with cabinet space, a large storage closet, and vinyl windows! The building upgrades include a a sprinkler system, and renovated common area! Located close to the plentiful amenities of central St Albert, walking distance to Langley Park, Mission Park or St Albert's River Valley! This is a MUST SEE!

## **Community Information**

Address 203 105 Mckenney Avenue

Area St. Albert

Subdivision Lacombe Park

City St. Albert
County ALBERTA

Province AB

Postal Code T8N 2Y2

**Amenities** 

# of Stories 2 Stories 2

Has Basement Yes

Basement None, No Basement

**Exterior** 

Exterior Wood, Vinyl

Exterior Features No Back Lane, Playground Nearby, Public Transportation, Schools,

**Shopping Nearby** 

Roof Asphalt Shingles

Construction Wood, Vinyl

Foundation Concrete Perimeter

**Additional Information** 

Date Listed February 27th, 2025

Days on Market 65

Zoning Zone 24

Condo Fee \$498