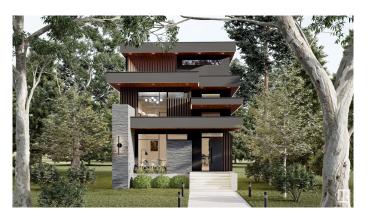

# \$1,797,800 - 8318 120 Street, Edmonton

MLS® #E4423473

### \$1,797,800

4 Bedroom, 3.50 Bathroom, 2,873 sqft Single Family on 0.00 Acres

Windsor Park (Edmonton), Edmonton, AB

Nothing Compares. A rare opportunity to customize your dream home. Work alongside the award winning design team with Rise Homes to craft your next chapter in Windsor Park! This home offers nearly 2900 Sq.Ft. plus the fully finished basement. An open concept layout presents a blank slate to make your personalized interior selections including hardwood, tile, and more! Designed for both entertaining and everyday living, the main level features custom wood stairs, elegant railings, and a top tier appliance package. Upstairs you will find 3 spacious bedrooms including a primary retreat with a spa inspired ensuite. The 3rd level features full height ceilings with a wet bar and is completed with a large rooftop patio with panoramic west facing views. The lower level is fully developed with a wet bar, gym, and an additional bedroom. Uncompromising in quality, this home includes a triple detached garage and professional landscaping. Explore customization options and make this home uniquely yours!

#### **Essential Information**

| MLS® # | E4423473    |
|--------|-------------|
| Price  | \$1,797,800 |

| Bedrooms       | 4                      |
|----------------|------------------------|
| Bathrooms      | 3.50                   |
| Full Baths     | 3                      |
| Half Baths     | 1                      |
| Square Footage | 2,873                  |
| Acres          | 0.00                   |
| Year Built     | 2025                   |
| Туре           | Single Family          |
| Sub-Type       | Detached Single Family |
| Style          | 3 Storey               |
| Status         | Active                 |