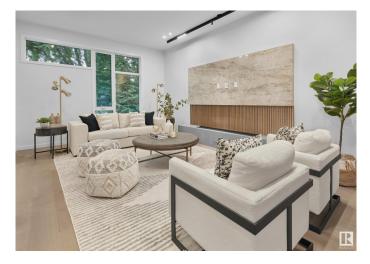

### \$1,797,800

4 Bedroom, 3.50 Bathroom, 2,873 sqft Single Family on 0.00 Acres

Windsor Park (Edmonton), Edmonton, AB

Nothing Compares. A rare opportunity to customize your dream home. Work alongside the award winning design team with Rise Homes to craft your next chapter in Windsor Park! This home offers nearly 2900 Sq.Ft. plus the fully finished basement. An open concept layout presents a blank slate to make your personalized interior selections including hardwood, tile, and more! Designed for both entertaining and everyday living, the main level features custom wood stairs, elegant railings, and a top tier appliance package. Upstairs you will find 3 spacious bedrooms including a primary retreat with a spa inspired ensuite. The 3rd level features full height ceilings with a wet bar and is completed with a large rooftop patio with panoramic west facing views. The lower level is fully developed with a wet bar, gym, and an additional bedroom. Uncompromising in quality, this home includes a triple detached garage and professional landscaping. Explore customization options and make this home uniquely yours!

#### Interior

| Interior Features | ensuite bathroom                                                            |
|-------------------|-----------------------------------------------------------------------------|
| Appliances        | Dishwasher-Built-In, Dryer, Oven-Microwave, Refrigerator, Stove-Gas, Washer |
| Heating           | Forced Air-1, Natural Gas                                                   |
| Stories           | 4                                                                           |
| Has Basement      | Yes                                                                         |
| Basement          | Full, Finished                                                              |