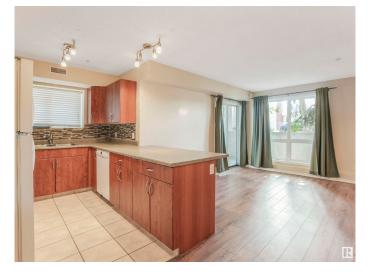

#### \$185,000

2 Bedroom, 2.00 Bathroom, 965 sqft Condo / Townhouse on 0.00 Acres

Queen Alexandra, Edmonton, AB

Investors, first-time home buyers and everyone in between! Here's an excellent opportunity to live just a few blocks from Whyte Ave and the U of A. This main level unit has two large bedrooms and two full bathrooms, of which one is an ensuite. There is definitely plenty of space here with a very impressive open concept living room, dining and kitchen. On top of this, there is also a generous amount of storage room, with additional walk-in closets, hallway closets, adjoining storage room and more storage in a shared but secured storage room. With a South facing windows, this area basks in natural light. The outdoor patio also offers a quant space for enjoying the beautiful outdoors. This complex is currently an 18+ building.