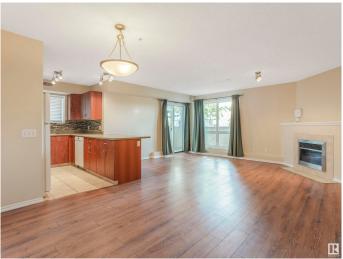

#### \$185,000

2 Bedroom, 2.00 Bathroom, 965 sqft Condo / Townhouse on 0.00 Acres

Queen Alexandra, Edmonton, AB

Investors, first-time home buyers and everyone in between! Here's an excellent opportunity to live just a few blocks from Whyte Ave and the U of A. This main level unit has two large bedrooms and two full bathrooms, of which one is an ensuite. There is definitely plenty of space here with a very impressive open concept living room, dining and kitchen. On top of this, there is also a generous amount of storage room, with additional walk-in closets, hallway closets, adjoining storage room and more storage in a shared but secured storage room. With a South facing windows, this area basks in natural light. The outdoor patio also offers a quant space for enjoying the beautiful outdoors. This complex is currently an 18+ building.