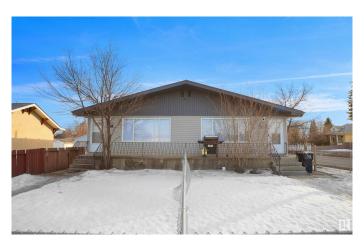

#### \$749,000

10 Bedroom, 4.00 Bathroom, 1,974 sqft Single Family on 0.00 Acres

Glenwood (Edmonton), Edmonton, AB

**INVESTOR ALERT! 4 INDIVIDUAL UNITS IN** TOTAL FOR SALE on one title, situated on a CORNER LOT! 2 full side by side duplexes in Glenwood with SEPARATE ENTRANCES on both sides leading you to 2 LEGAL BASEMENT SUITES., approved by the City of Edmonton! Total 6 bedrooms upstairs and 4 downstairs, with 4 full baths. Kitchens are spacious and styled as eat-ins, adjoining large living rooms. These units are situated close to a retail plaza within walking distance, restaurants, LRT/Bus stops and only 3km from WEST EDMONTON MALL! AMAZING LOCATION!! All four homes have been managed by a property management company. If you are interested in an income producing investment, or would like to live in one unit and rent the others, this may be the property you are in search of! \*\*\*Please note there are a total of 4 stoves, 4 washers, 4 dryers, 4 refridgerators, 2 built-in dishwashers (on main floor only).

#### **Essential Information**

| MLS® #    | E4423566  |
|-----------|-----------|
| Price     | \$749,000 |
| Bedrooms  | 10        |
| Bathrooms | 4.00      |

| Full Baths     | 4                   |
|----------------|---------------------|
| Square Footage | 1,974               |
| Acres          | 0.00                |
| Year Built     | 1966                |
| Туре           | Single Family       |
| Sub-Type       | Duplex Side By Side |
| Style          | Bungalow            |
| Status         | Active              |