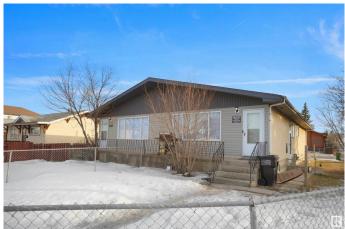

#### \$749,000

10 Bedroom, 4.00 Bathroom, 1,974 sqft Single Family on 0.00 Acres

Glenwood (Edmonton), Edmonton, AB

**INVESTOR ALERT! 4 INDIVIDUAL UNITS IN** TOTAL FOR SALE on one title, situated on a CORNER LOT! 2 full side by side duplexes in Glenwood with SEPARATE ENTRANCES on both sides leading you to 2 LEGAL BASEMENT SUITES., approved by the City of Edmonton! Total 6 bedrooms upstairs and 4 downstairs, with 4 full baths. Kitchens are spacious and styled as eat-ins, adjoining large living rooms. These units are situated close to a retail plaza within walking distance, restaurants, LRT/Bus stops and only 3km from WEST EDMONTON MALL! AMAZING LOCATION!! All four homes have been managed by a property management company. If you are interested in an income producing investment, or would like to live in one unit and rent the others, this may be the property you are in search of! \*\*\*Please note there are a total of 4 stoves, 4 washers, 4 dryers, 4 refridgerators, 2 built-in dishwashers (on main floor only).

#### **Essential Information**

| MLS® #    | E4423566  |
|-----------|-----------|
| Price     | \$749,000 |
| Bedrooms  | 10        |
| Bathrooms | 4.00      |

| Full Baths     | 4                   |
|----------------|---------------------|
| Square Footage | 1,974               |
| Acres          | 0.00                |
| Year Built     | 1966                |
| Туре           | Single Family       |
| Sub-Type       | Duplex Side By Side |
| Style          | Bungalow            |
| Status         | Active              |