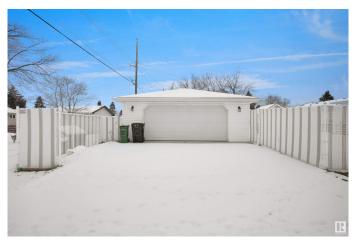

2 Bedroom, 1.50 Bathroom, 1,051 sqft Single Family on 0.00 Acres

Jasper Park, Edmonton, AB

INVESTOR ALERT! This sough after 52'x147'. Corner lot offering over 700 sq/m. Ideal for a wide range of redevelopment possibilities. This property is perfect for your next multi-unit or custom project and is located in the mature neighbourhood of Jasper Park. The home is clean and well-maintained with 2 bedrooms and a double detached garage. Close to WEM, Whitemud Dr, LRT and Downtown! This is a rare property with huge potential.

Built in 1959

#### **Essential Information**

MLS® # E4423567 Price \$649,000

Bedrooms 2 Bathrooms 1.50

Full Baths 1
Half Baths 1

Square Footage 1,051 Acres 0.00

Year Built 1959

Type Single Family

Sub-Type Detached Single Family

Style Bungalow

Status Active







# **Community Information**

Address 15220 91 Avenue

Area Edmonton

Subdivision Jasper Park

City Edmonton
County ALBERTA

Province AB

Postal Code T5R 4Z5

# **Amenities**

Amenities Deck

Parking Double Garage Detached

# Interior

Appliances Dishwasher-Built-In, Dryer, Hood Fan, Refrigerator, Stove-Electric,

Washer

Heating Forced Air-1, Natural Gas

Stories 2

Has Basement Yes

Basement Full, Partially Finished

#### **Exterior**

Exterior Wood, Vinyl

Exterior Features Back Lane, Corner Lot, Schools, Shopping Nearby, See Remarks

Roof Asphalt Shingles

Construction Wood, Vinyl

Foundation Concrete Perimeter

### Additional Information

Date Listed March 1st, 2025

Days on Market 63

Zoning Zone 22

DATA IS DEEMED RELIABLE BUT IS NOT GUARANTEED ACCURATE BY THE REALTORS® ASSOCIATION