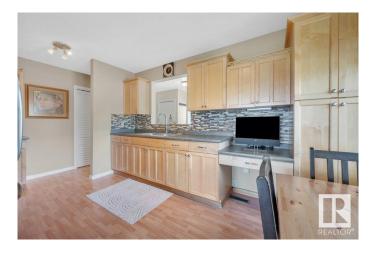

## \$525.900

3 Bedroom, 1.00 Bathroom, 1,116 sqft Single Family on 0.00 Acres

Gibbons, Gibbons, AB

Experience country living within the town limits of Gibbons! This bungalow is situated on 5.66 acres of picturesque land, featuring a large garden, a private pond with a firepit area, a stamped concrete patio at the rear, and a south-facing front deck. The property includes numerous outbuildings with ample space to build a shop. In recent years, the home has seen many upgrades, including new flooring, a kitchen renovation, updated appliances, new doors, and most windows. The well-designed layout includes three bedrooms, a 4-piece bathroom, a living room with a view, a beautiful kitchen, and laundry facilities, all on one floor.