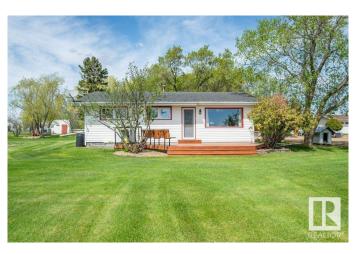

## \$525.900

3 Bedroom, 1.00 Bathroom, 1,116 sqft Single Family on 0.00 Acres

Gibbons, Gibbons, AB

Experience country living within the town limits of Gibbons! This bungalow is situated on 5.66 acres of picturesque land, featuring a large garden, a private pond with a firepit area, a stamped concrete patio at the rear, and a south-facing front deck. The property includes numerous outbuildings with ample space to build a shop. In recent years, the home has seen many upgrades, including new flooring, a kitchen renovation, updated appliances, new doors, and most windows. The well-designed layout includes three bedrooms, a 4-piece bathroom, a living room with a view, a beautiful kitchen, and laundry facilities, all on one floor.