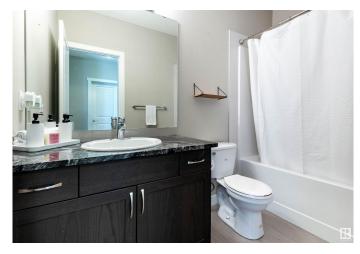

# \$295,900

2 Bedroom, 2.00 Bathroom, 1,095 sqft Condo / Townhouse on 0.00 Acres

Pembina, Edmonton, AB

"Excellent Value" This Large Corner Unit in Aloft Skyview Features Bright Open Floorplan with Oversized Windows. Great Kitchen with Upgraded Counters, Stainless Appliances and Large Pantry. Spacious Living Room with Garden Door Access to Balcony with North Facing Courtyard View. 2 BEDROOMS, 2 BATHROOMS plus DEN. Other Features Include In Suite Laundry, Titled UNDERGROUND Parking Stall. Amazing Views from the Roof Top Patio. Fantastic Location Close to All Amenities!

#### Interior

Interior Features ensuite bathroom

Appliances Dishwasher-Built-In, Microwave Hood Fan, Refrigerator, Stacked

Washer/Dryer, Stove-Electric, Window Coverings, TV Wall Mount

Heating Baseboard, Hot Water, Natural Gas