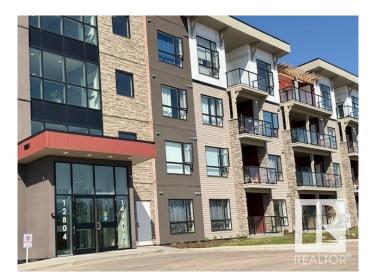

# \$295,900 - 202 12804 140 Avenue, Edmonton

MLS® #E4425023

# \$295,900

2 Bedroom, 2.00 Bathroom, 1,095 sqft Condo / Townhouse on 0.00 Acres

Pembina, Edmonton, AB

"Excellent Value" This Large Corner Unit in Aloft Skyview Features Bright Open Floorplan with Oversized Windows. Great Kitchen with Upgraded Counters, Stainless Appliances and Large Pantry. Spacious Living Room with Garden Door Access to Balcony with North Facing Courtyard View. 2 BEDROOMS, 2 BATHROOMS plus DEN. Other Features Include In Suite Laundry, Titled UNDERGROUND Parking Stall. Amazing Views from the Roof Top Patio. Fantastic Location Close to All Amenities!

# **Community Information**

Address 202 12804 140 Avenue

Area Edmonton
Subdivision Pembina
City Edmonton
County ALBERTA

Province AB

Postal Code T6V 0M3

## **Exterior**

Exterior Wood, Brick, Vinyl

Exterior Features Corner Lot, Landscaped, No Back Lane, Playground Nearby, Public

Transportation, Schools, Shopping Nearby, See Remarks

Roof EPDM Membrane
Construction Wood, Brick, Vinyl
Foundation Concrete Perimeter