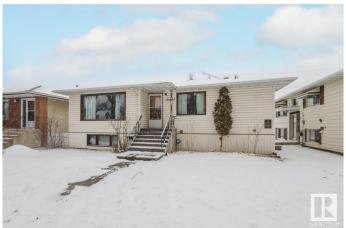

# \$659,000 - 10454 78 Avenue, Edmonton

MLS® #E4425802

## \$659,000

7 Bedroom, 2.00 Bathroom, 1,369 sqft Single Family on 0.00 Acres

Queen Alexandra, Edmonton, AB

Attention investors, builders and developers! SOLID 3+3 bedrooms, 2 full baths raised bungalow home on a lovely 49.2'X131.8' RM h16 (RA7) lot! Main floor has laminate flooring, a large living room, a good sized kitchen, 3 large bedrooms and a 4pc main bath. Bright basement has a second kitchen, 3 more bedrooms and a 3 pc bath. Two furnaces and Two electric meters. Oversized double detached garage in a decent condition.

## Built in 1957

### **Exterior**

Exterior Wood, Vinyl

Exterior Features Back Lane, Fenced, Flat Site, Public Transportation, Shopping Nearby

Roof Asphalt Shingles

Construction Wood, Vinyl

Foundation Concrete Perimeter