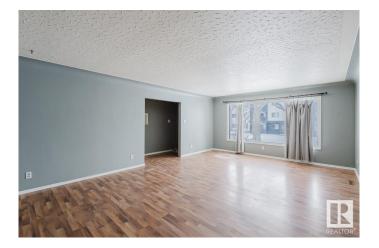

## \$659,000

7 Bedroom, 2.00 Bathroom, 1,369 sqft Single Family on 0.00 Acres

Queen Alexandra, Edmonton, AB

Attention investors, builders and developers! SOLID 3+3 bedrooms, 2 full baths raised bungalow home on a lovely 49.2'X131.8' RM h16 (RA7) lot! Main floor has laminate flooring, a large living room, a good sized kitchen, 3 large bedrooms and a 4pc main bath. Bright basement has a second kitchen, 3 more bedrooms and a 3 pc bath. Two furnaces and Two electric meters. Oversized double detached garage in a decent condition.

### **Amenities**

Amenities See Remarks

Parking Double Garage Detached, Over Sized

Interior

Appliances Dryer, Washer, Refrigerators-Two, Stoves-Two

Heating Forced Air-2, Natural Gas

Stories 2

Has Basement Yes