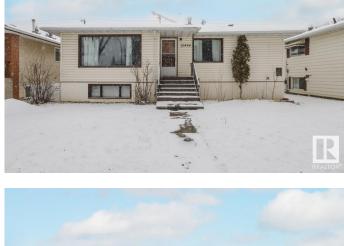

# \$659,000 - 10454 78 Avenue, Edmonton

MLS® #E4425802

## \$659,000

7 Bedroom, 2.00 Bathroom, 1,369 sqft Single Family on 0.00 Acres

Queen Alexandra, Edmonton, AB

Attention investors, builders and developers! SOLID 3+3 bedrooms, 2 full baths raised bungalow home on a lovely 49.2'X131.8' RM h16 (RA7) lot! Main floor has laminate flooring, a large living room, a good sized kitchen, 3 large bedrooms and a 4pc main bath. Bright basement has a second kitchen, 3 more bedrooms and a 3 pc bath. Two furnaces and Two electric meters. Oversized double detached garage in a decent condition.

## Built in 1957

### **Exterior**

Exterior Wood, Vinyl

Exterior Features Back Lane, Fenced, Flat Site, Public Transportation, Shopping Nearby

Roof Asphalt Shingles

Construction Wood, Vinyl

Foundation Concrete Perimeter