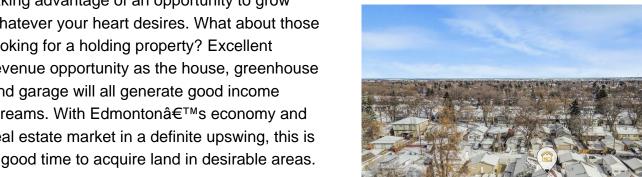

### \$549.000

0 Bedroom, 1.00 Bathroom, Single Family on 0.00 Acres

Newton, Edmonton, AB

UNIQUE PROPERTY OFFERING SO MANY POSSIBILITIES! 1132 MTR2 (.28 Acre) LOT (99 FT WIDE X 123 FT DEEP)! WELL MAINTAINED CHARACTER HOME RADIATING PRIDE OF OWNERSHIP! MASSIVE 1175 FT2 HEATED GREENHOUSE! 26 X 24 FT GARAGE + RV PARKING! Excellent opportunity for a Developer to subdivide into 3 lots and build large homes or half-duplexes with 4 units per lot; or subdivide into four 25 foot lots and build four skinnies; or subdivide into two 50 foot lots and build as many as 16 units; or look into creative Commercial opportunites. The house, greenhouse and garage are in excellent condition so one may choose this as their home, especially folks with a green thumb taking advantage of an opportunity to grow whatever your heart desires. What about those looking for a holding property? Excellent revenue opportunity as the house, greenhouse and garage will all generate good income streams. With Edmonton's economy and real estate market in a definite upswing, this is a good time to acquire land in desirable areas.