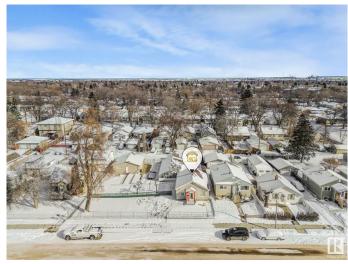

### \$549.000

0 Bedroom, 1.00 Bathroom, Single Family on 0.00 Acres

Newton, Edmonton, AB

UNIQUE PROPERTY OFFERING SO MANY POSSIBILITIES! 1132 MTR2 (.28 Acre) LOT (99 FT WIDE X 123 FT DEEP)! WELL MAINTAINED CHARACTER HOME RADIATING PRIDE OF OWNERSHIP! MASSIVE 1175 FT2 HEATED GREENHOUSE! 26 X 24 FT GARAGE + RV PARKING! Excellent opportunity for a Developer to subdivide into 3 lots and build large homes or half-duplexes with 4 units per lot; or subdivide into four 25 foot lots and build four skinnies; or subdivide into two 50 foot lots and build as many as 16 units; or look into creative Commercial opportunites. The house, greenhouse and garage are in excellent condition so one may choose this as their home, especially folks with a green thumb taking advantage of an opportunity to grow whatever your heart desires. What about those looking for a holding property? Excellent revenue opportunity as the house, greenhouse and garage will all generate good income streams. With Edmonton's economy and real estate market in a definite upswing, this is a good time to acquire land in desirable areas.