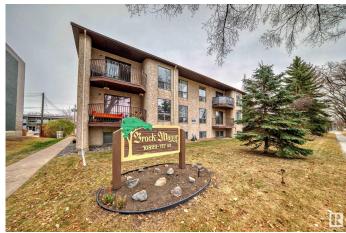

## \$87,000

1 Bedroom, 1.00 Bathroom, 741 sqft Condo / Townhouse on 0.00 Acres

Queen Mary Park, Edmonton, AB

Get Inspired in Queen Mary Park! 1 bed, one bath in Brock Manor! This unit features laminate floors, ceramic tile newer appliances and dishwasher! The spacious living room is perfect for relaxing and has a corner fireplace! The bedroom is a fantastic size and the 4 piece bath compliments this unit beautifully. Excellent Walkability – Located 5 minutes to Grant MacEwan, close to Jasper Ave and excellent location to the Brewery District, great boutiques, bistros, Great Value.

## **Community Information**

Address 102 10829 117 Street

Area Edmonton

Subdivision Queen Mary Park

City Edmonton
County ALBERTA

Province AB

Postal Code T5H 3N4