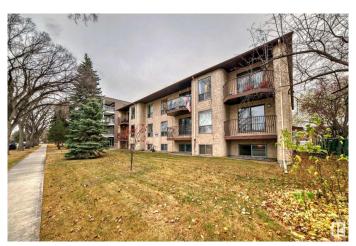

## \$87,000

1 Bedroom, 1.00 Bathroom, 741 sqft Condo / Townhouse on 0.00 Acres

Queen Mary Park, Edmonton, AB

Get Inspired in Queen Mary Park! 1 bed, one bath in Brock Manor! This unit features laminate floors, ceramic tile newer appliances and dishwasher! The spacious living room is perfect for relaxing and has a corner fireplace! The bedroom is a fantastic size and the 4 piece bath compliments this unit beautifully. Excellent Walkability – Located 5 minutes to Grant MacEwan, close to Jasper Ave and excellent location to the Brewery District, great boutiques, bistros, Great Value.

#### **Exterior**

Exterior Wood, Stucco

Exterior Features Landscaped, Playground Nearby, Public Transportation, Schools,

**Shopping Nearby** 

Roof Flat

Construction Wood, Stucco

Foundation Concrete Perimeter