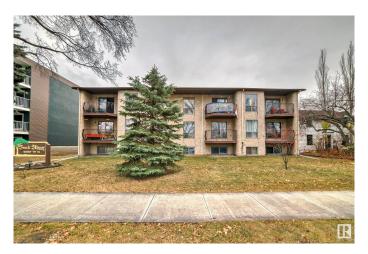

## \$87,000

1 Bedroom, 1.00 Bathroom, 741 sqft Condo / Townhouse on 0.00 Acres

Queen Mary Park, Edmonton, AB

Get Inspired in Queen Mary Park! 1 bed, one bath in Brock Manor! This unit features laminate floors, ceramic tile newer appliances and dishwasher! The spacious living room is perfect for relaxing and has a corner fireplace! The bedroom is a fantastic size and the 4 piece bath compliments this unit beautifully. Excellent Walkability – Located 5 minutes to Grant MacEwan, close to Jasper Ave and excellent location to the Brewery District, great boutiques, bistros, Great Value.

#### **Exterior**

Exterior Wood, Stucco

Exterior Features Landscaped, Playground Nearby, Public Transportation, Schools,

**Shopping Nearby** 

Roof Flat

Construction Wood, Stucco

Foundation Concrete Perimeter