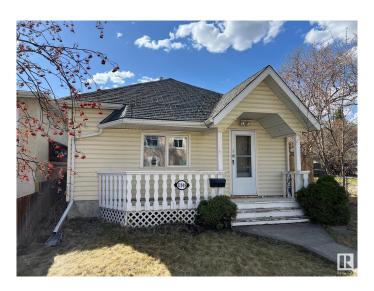

# \$219,900

3 Bedroom, 1.00 Bathroom, 828 sqft Single Family on 0.00 Acres

Montrose (Edmonton), Edmonton, AB

Discover this cozy two bedroom bungalow with a large double detached garage. This home has curb appeal with a partially covered front deck. The entrance opens to a living room with new vinyl plank flooring and fresh, neutral paint throughout. The modern kitchen has espresso coloured cabinetry. The two bedrooms have brand new carpet. The renovated four-piece bathroom also has the stacked washer dryer. The layout is complete with a small den which could be an office or perfect for additional storage. This home has a newer furnace, new flooring, new paint and so much more. Close to Montrose School and next to Montrose Park. This is a cozy place to call home!