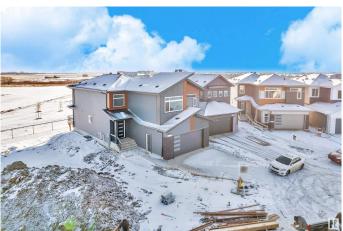

#### \$699.000

5 Bedroom, 4.00 Bathroom, 2,497 sqft Single Family on 0.00 Acres

Woodbend, Leduc, AB

READY TO MOVE In || DOUBLE CAR **GARAGE Upgraded BRAND New Detached** Home | 5 BED 4 BATH | Main door entrance leads you to Open to above Living area. Family area with beautiful feature wall & fireplace. Main floor bedroom and full bathroom. BEAUTIFUL EXTENDED kitchen with Centre island. HUGE Spice Kitchen with lot of cabinets. Dining nook with access to backyard . Oak staircase leading to bonus room with feature wall. Huge Primary br with stunning feature wall, indent ceiling, 5pc fully custom ensuite & W/I closet . Bedroom 2 & Bedroom 3 with jack & jill bathroom. Bedroom 4 with common bathroom. Laundry on 2nd floor with sink. Side entrance for basement. This house checks off all the columns.

# **Community Information**

Address 416 Pine Point(e)

Area Leduc

Subdivision Woodbend

City Leduc

County ALBERTA

Province AB

Postal Code T9E 1S7