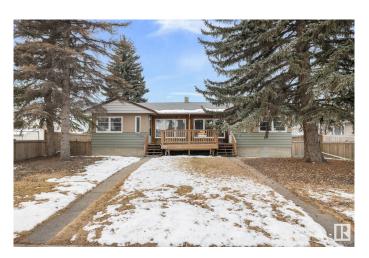

#### \$599,900

2 Bedroom, 4.00 Bathroom, 1,576 sqft Single Family on 0.00 Acres

Prince Rupert, Edmonton, AB

4PLEX!!!! Calling all investors!!! Now is the time to invest in Edmonton in this well located 4plex close to downtown on a RS zoned 754 sq m2 lot. The upper units have 2 bed 1 bath and the lower units are 1 bed 1 bath. This property has had some upgrades over the years including new shingles (last year), HWT, one new furnace, weeping tile and sump (approx 10 years ago), some windows, and various renovations to each unit. The property also features a double heated garage and plenty of parking out back. This amazing starter investment property is close to GMAC and NAIT, blocks from downtown and a short drive to the Royal Alex. Rent it out, live in it, or use the income as a holding property until you want to redevelop.

## **Amenities**

Amenities Front Porch

Parking Double Garage Detached, Heated

#### **Exterior**

Exterior Wood, Stucco

Exterior Features Back Lane, Flat Site, Public Swimming Pool, Public Transportation,

Schools, Shopping Nearby, View Downtown

Roof Asphalt Shingles

Construction Wood, Stucco