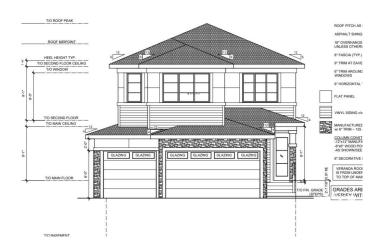

## \$729.900

3 Bedroom, 4.00 Bathroom, 2,353 sqft Single Family on 0.00 Acres

Woodbend, Leduc, AB

TRIPLE CAR GARAGE || Main door Open to above foyer welcomes you to the home. Open to above Living area with feature wall & electric fireplace. Den on main floor could be used as bedroom and full bathroom.