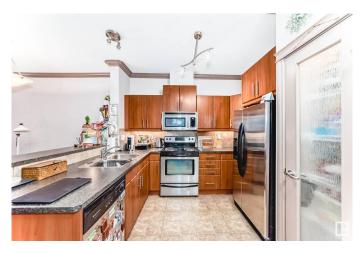

#### \$189,900

1 Bedroom, 1.00 Bathroom, 589 sqft Condo / Townhouse on 0.00 Acres

Ritchie, Edmonton, AB

Welcome to Ritchie This air-conditioned ground-level condo offers the perfect blend of comfort and convenience. Featuring a 1 bed + den layout with 9 ft ceilings, in-suite laundry, and a cozy fireplace, it's designed for modern living. The patio comes with a gas line. Enjoy titled underground parking, a storage unit, and top-notch building amenities, including a gym, wash bay, and guest suites. Steps from Whyte Ave this unit is next to all the amenities, this is the perfect home for students, professionals, or investors. Don't miss out!

### Interior

Appliances Air Conditioning-Central, Dishwasher - Energy Star, Dryer, Garage

Opener, Microwave Hood Fan, Refrigerator, Stove-Electric, Washer

Heating Hot Water, Natural Gas