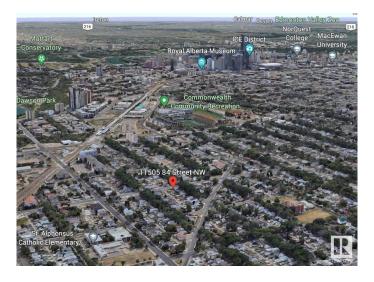

## \$259,900

1 Bedroom, 1.00 Bathroom, 743 sqft Single Family on 0.00 Acres

Parkdale (Edmonton), Edmonton, AB

Location, location & this is the LOCATION! \*\*
Heart of the city of Edmonton!! \*\* 9-minute
walk to Stadium Station. \*\* Home is a
surprisingly clean and well-maintained. Current
rent \$1,200/month. \*\* LOT size: 545.34 m2;
14.9m X 36.6m (49 feet X 120 feet). It is 50%
wider than many others in this community. \*\*
Den can be easily converted into an additional
bedroom. \*\* Covered porch. \*\* Work/exercise
space at basement. \*\* Home is what you make
it!

# **Community Information**

Address 11505 84 Street

Area Edmonton

Subdivision Parkdale (Edmonton)

City Edmonton
County ALBERTA

Province AB

Postal Code T5B 3B6