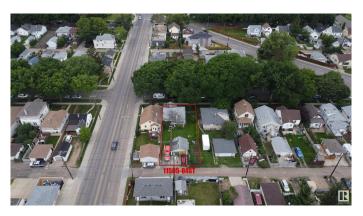

# \$259,900 - 11505 84 Street, Edmonton

MLS® #E4427423

## \$259,900

1 Bedroom, 1.00 Bathroom, 743 sqft Single Family on 0.00 Acres

Parkdale (Edmonton), Edmonton, AB

Location, location & this is the LOCATION! \*\*
Heart of the city of Edmonton!! \*\* 9-minute
walk to Stadium Station. \*\* Home is a
surprisingly clean and well-maintained. Current
rent \$1,200/month. \*\* LOT size: 545.34 m2;
14.9m X 36.6m (49 feet X 120 feet). It is 50%
wider than many others in this community. \*\*
Den can be easily converted into an additional
bedroom. \*\* Covered porch. \*\* Work/exercise
space at basement. \*\* Home is what you make
it!

# **Community Information**

Address 11505 84 Street

Area Edmonton

Subdivision Parkdale (Edmonton)

City Edmonton
County ALBERTA

Province AB

Postal Code T5B 3B6