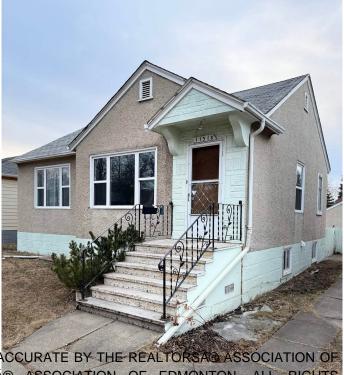

## \$349,000

2 Bedroom, 2.00 Bathroom, 781 sqft Single Family on 0.00 Acres

Spruce Avenue, Edmonton, AB

Investor alert or first time home buyer looking to find the perfect home in the community of Spruce Avenue. This little gem is waiting for you the first time buyer or sit and wait to build a larger home with the massive 43 X 150 yard. This house has numerous upgrades over the years, like newer shingles, windows, furnace and hot water tank, new flooring (Vinyl and laminate), baseboards, updated lighting, and much more. This charming gem is great for all types of investors or that very first place called home.

Basement Full, Finished

**Exterior** 

Exterior Wood, Stucco

Exterior Features Fenced, Fruit Trees/Shrubs,

Shopping Nearby

Roof Asphalt Shingles

Construction Wood, Stucco

Foundation Concrete Perimeter