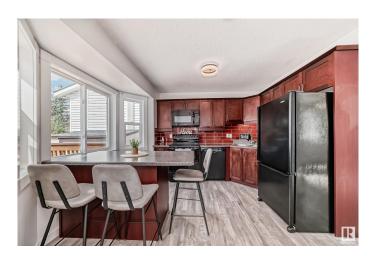

### \$389.900

3 Bedroom, 1.50 Bathroom, 1,112 sqft Single Family on 0.00 Acres

Jamieson Place, Edmonton, AB

Why rent when you can own for less than \$2,000/month? This thoughtfully renovated, well-kept 2-storey in Jamieson Place features 3 spacious bedrooms, a bright kitchen with nook, 1.5 baths, functional laundry room with sink, finished basement with gas fireplace, large deck, landscaped yard, 2 movable storage sheds, and front + rear parking with back lane access. Hot water tank (2009), furnace (2002), super clean and move-in ready. With both front and rear parking access, this home is as practical as it is charming. Located just minutes from Anthony Henday Drive and West Edmonton Mall, this is the perfect place to call home. To top it offâ€"for this price, you're NOT paying Condo Fees. You're getting a detached Single Family Home! Smart start. Solid investment. Your future begins here!

#### Interior

Appliances Dishwasher-Built-In, Dryer, Microwave Hood Fan, Refrigerator,

Stove-Electric, Washer

Heating Forced Air-1, Natural Gas

Stories 3

Has Basement Yes

Basement Full, Finished