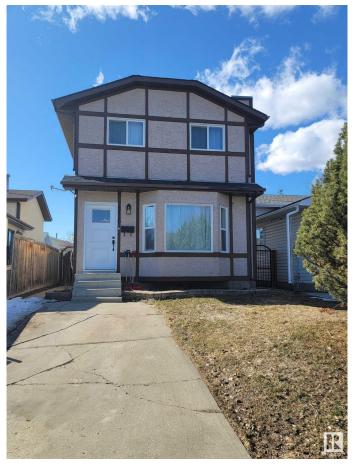

### \$389.900

3 Bedroom, 1.50 Bathroom, 1,112 sqft Single Family on 0.00 Acres

Jamieson Place, Edmonton, AB

Why rent when you can own for less than \$2,000/month? This thoughtfully renovated, well-kept 2-storey in Jamieson Place features 3 spacious bedrooms, a bright kitchen with nook, 1.5 baths, functional laundry room with sink, finished basement with gas fireplace, large deck, landscaped yard, 2 movable storage sheds, and front + rear parking with back lane access. Hot water tank (2009), furnace (2002), super clean and move-in ready. With both front and rear parking access, this home is as practical as it is charming. Located just minutes from Anthony Henday Drive and West Edmonton Mall, this is the perfect place to call home. To top it offâ€"for this price, you're NOT paying Condo Fees. You're getting a detached Single Family Home! Smart start. Solid investment. Your future begins here!

## **Exterior**

Exterior Wood, Vinyl

Exterior Features Shopping Nearby Roof Asphalt Shingles

Construction Wood, Vinyl

Foundation Concrete Perimeter