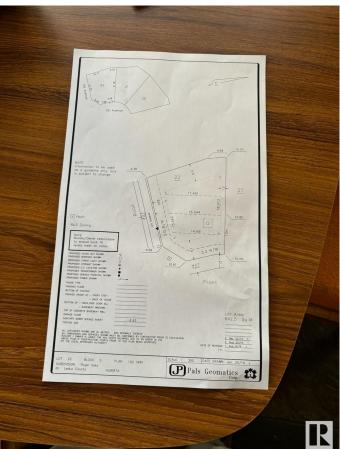

#### \$350,000

0 Bedroom, 0.00 Bathroom, Rural on 0.16 Acres

Royal Oaks\_LEDU, Rural Leduc County, AB

Welcome to Royal Oaks Corner Lot – an exceptional opportunity to build your Custom-built dream Home. Enjoy the added benefits of green space and walking trails at the rear of the property. The lot is serviced with municipal water and sewer, ensuring convenience and reliability. With its prime location, you're only approximately 10 minutes from Edmonton International Airport, Costco, and other major amenities. Public transportation options are close by, and you'll be just 5-6 minutes from Edmonton South Common, which offers free Wi-Fi parks, a 2.5-acre playground, restaurants, and more. Royal Oaks is a prestigious neighborhood with multimillion-dollar homes, making it the perfect place to build the home you've always dreamed of. Don't miss out on this incredible opportunity!.

### **Essential Information**

| MLS® #    | E4427897        |
|-----------|-----------------|
| Price     | \$350,000       |
| Bathrooms | 0.00            |
| Acres     | 0.16            |
| Туре      | Rural           |
| Sub-Type  | Vacant Lot/Land |
| Status    | Active          |

# **Community Information**

| Address     | 3004 59 Ave        |
|-------------|--------------------|
| Area        | Rural Leduc County |
| Subdivision | Royal Oaks_LEDU    |
| City        | Rural Leduc County |
| County      | ALBERTA            |
| Province    | AB                 |
| Postal Code | T4X 0X9            |