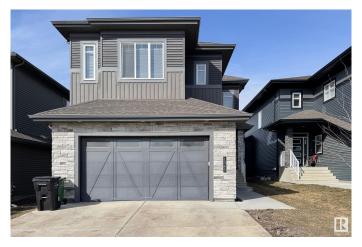

# \$650,000 - 1365 Watt Drive, Edmonton

MLS® #E4427923

## \$650,000

4 Bedroom, 3.00 Bathroom, 2,406 sqft Single Family on 0.00 Acres

Walker, Edmonton, AB

Quick Possession!!! Immaculate Home This Executive-style home boasts over 2,400 sq. ft. of thoughtfully designed living space across two storeys. Its open-concept floor plan is ideal for modern family living, offering a total of four bedroomsâ€"including one on the main floorâ€"plus three upstairs. With a full bath on the main level, a full bath upstairs, and a luxurious 5-piece en-suite, comfort and convenience are built right in.Blending contemporary style with functional design! Large deck, and fenced yard

#### **Essential Information**

MLS® # E4427923 Price \$650,000

Bedrooms 4

Bathrooms 3.00

Full Baths 3

Square Footage 2,406

Acres 0.00

Year Built 2018

#### **Exterior**

Exterior Wood, Stone, Vinyl

Exterior Features Fenced, Flat Site, Landscaped, Playground Nearby, Public

Transportation, Schools, Shopping Nearby

Roof Asphalt Shingles

Construction Wood, Stone, Vinyl