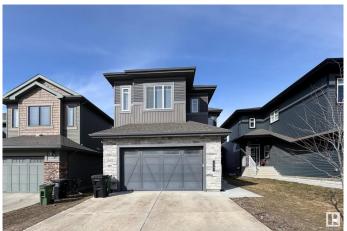

# \$650,000 - 1365 Watt Drive, Edmonton

MLS® #E4427923

## \$650,000

4 Bedroom, 3.00 Bathroom, 2,406 sqft Single Family on 0.00 Acres

Walker, Edmonton, AB

Quick Possession!!! Immaculate Home This Executive-style home boasts over 2,400 sq. ft. of thoughtfully designed living space across two storeys. Its open-concept floor plan is ideal for modern family living, offering a total of four bedroomsâ€"including one on the main floorâ€"plus three upstairs. With a full bath on the main level, a full bath upstairs, and a luxurious 5-piece en-suite, comfort and convenience are built right in.Blending contemporary style with functional design! Large deck, and fenced yard

#### **Essential Information**

MLS® # E4427923 Price \$650,000

Bedrooms 4

Bathrooms 3.00

Full Baths 3

Square Footage 2,406

Acres 0.00

Year Built 2018

#### **Exterior**

Exterior Wood, Stone, Vinyl

Exterior Features Fenced, Flat Site, Landscaped, Playground Nearby, Public

Transportation, Schools, Shopping Nearby

Roof Asphalt Shingles

Construction Wood, Stone, Vinyl