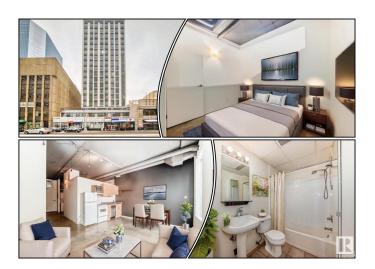

### \$119,900

1 Bedroom, 1.00 Bathroom, 474 sqft Condo / Townhouse on 0.00 Acres

Downtown (Edmonton), Edmonton, AB

Exceptional location! Embrace a lifestyle of ultimate urban convenience! Enjoy a beautiful south facing view of down town Edmonton from the 10th floor or take a leisurely walk along trendy Jasper Ave, where you'll find dining, coffee shops, pubs, and great shopping. This modern one-bedroom unit boasts an open floor plan with bright south-facing windows, flooding the space with natural light. It also includes the added convenience of in-suite laundry. With an LRT station right below, you have easy access to the University of Alberta and are within walking distance of Grant MacEwan University.

# **Community Information**

Address 1011 10024 Jasper Avenue

Area Edmonton

Subdivision Downtown (Edmonton)

City Edmonton
County ALBERTA

Province AB

Postal Code T5J 1R9

# **Exterior**

Exterior Steel, Concrete, Stucco

Exterior Features Public Transportation, Shopping Nearby, View Downtown

Roof Tar & T

Construction Steel, Concrete, Stucco

Foundation Concrete Perimeter