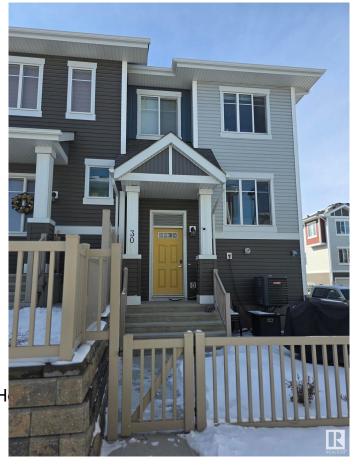

# \$359,900 - 30 2905 141 Street, Edmonton

MLS® #E4428102

#### \$359,900

2 Bedroom, 2.50 Bathroom, 1,256 sqft Condo / Townhouse on 0.00 Acres

Chappelle Area, Edmonton, AB

Welcome to this stunning open-concept townhome in the sought-after community of Chappelle! This 2 bedroom, 2.5 bathroom home offers a private fenced yard, an attached 2-car garage, in-suite laundry, low condo fees, and the comfort of Air Conditioning. The unit features a spacious living room, modern kitchen, two bedrooms with attached full bathroom, and plenty of storage. With quality finishes, stainless steel appliances, and laminate flooring. Perfectly located, you're steps away from serene ponds, walking trails, and community gardens, with easy access to schools, transit, and the Henday. Residents also enjoy access to Chappelle Gardens' recreation centre, skating rink, and more.

## **Community Information**

Address 30 2905 141 Street

Area Edmonton

Subdivision Chappelle Area

City Edmonton
County ALBERTA

Province AB

Postal Code T6W 3W4

#### **Exterior**

Exterior Wood, Vinyl

Exterior Features Corner Lot, Golf Nearby, La

**Shopping Nearby** 

Roof Asphalt Shingles

Construction Wood, Vinyl

Foundation Concrete Perimeter