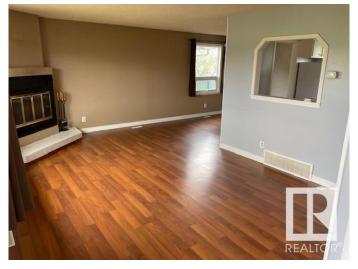

## \$419.900

3 Bedroom, 1.50 Bathroom, 1,103 sqft Single Family on 0.00 Acres

Menisa, Edmonton, AB

Gorgeous 2 level split. Honey Cherry Laminate on main floor. Enjoy the winters in the inviting living room with park view and wood-burning fireplace. Sunny dining area is expandable for special occasions. Eat-in style kitchen overlooks backyard featuring a 24'x24' double insulated garage. Fenced yard has an RV gate, firepit. Huge family room in basement has office/computer area. Finished laundry room has 2 piece bath and cabinets. Lots of storage in the crawl space under the main level and could double as play area for the little ones. Energy savings are substantial with Durabuilt triple glaze windows throughout the home. Sit on your front deck or back patio around the firepit and enjoy the good life!

# Interior

Appliances Dryer, Refrigerator, Stove-Electric, Washer

Heating Forced Air-1, Natural Gas

Fireplace Yes

Fireplaces Corner

Stories 2

Has Basement Yes

Basement Partial, Partially Finished