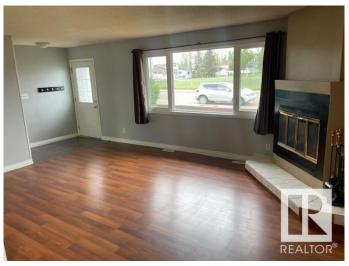

## \$419.900

3 Bedroom, 1.50 Bathroom, 1,103 sqft Single Family on 0.00 Acres

Menisa, Edmonton, AB

Gorgeous 2 level split. Honey Cherry Laminate on main floor. Enjoy the winters in the inviting living room with park view and wood-burning fireplace. Sunny dining area is expandable for special occasions. Eat-in style kitchen overlooks backyard featuring a 24'x24' double insulated garage. Fenced yard has an RV gate, firepit. Huge family room in basement has office/computer area. Finished laundry room has 2 piece bath and cabinets. Lots of storage in the crawl space under the main level and could double as play area for the little ones. Energy savings are substantial with Durabuilt triple glaze windows throughout the home. Sit on your front deck or back patio around the firepit and enjoy the good life!

# Interior

Appliances Dryer, Refrigerator, Stove-Electric, Washer

Heating Forced Air-1, Natural Gas

Fireplace Yes

Fireplaces Corner

Stories 2

Has Basement Yes

Basement Partial, Partially Finished