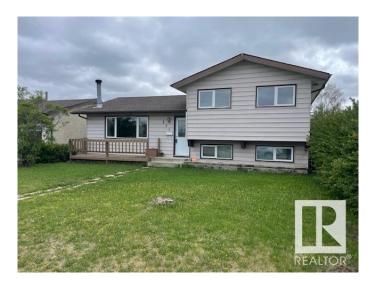

## \$419.900

3 Bedroom, 1.50 Bathroom, 1,103 sqft Single Family on 0.00 Acres

Menisa, Edmonton, AB

Gorgeous 2 level split. Honey Cherry Laminate on main floor. Enjoy the winters in the inviting living room with park view and wood-burning fireplace. Sunny dining area is expandable for special occasions. Eat-in style kitchen overlooks backyard featuring a 24'x24' double insulated garage. Fenced yard has an RV gate, firepit. Huge family room in basement has office/computer area. Finished laundry room has 2 piece bath and cabinets. Lots of storage in the crawl space under the main level and could double as play area for the little ones. Energy savings are substantial with Durabuilt triple glaze windows throughout the home. Sit on your front deck or back patio around the firepit and enjoy the good life!

# **Amenities**

Amenities Deck, Detectors Smoke, R.V. Storage

Parking Spaces 4

Parking Double Garage Detached

### **Exterior**

Exterior Wood, Stucco, Vinyl

Exterior Features Back Lane, Fenced, Landscaped, Playground Nearby, Public

Transportation, Schools, Shopping Nearby

Roof Asphalt Shingles

Construction Wood, Stucco, Vinyl Foundation Concrete Perimeter