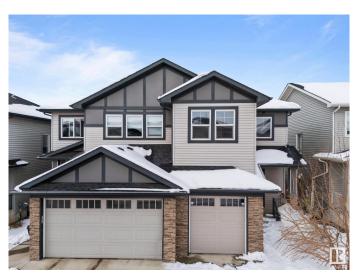

#### \$449.800

3 Bedroom, 2.50 Bathroom, 1,475 sqft Single Family on 0.00 Acres

Chappelle Area, Edmonton, AB

Nested in the vibrant community of Chappelle is this immaculate original owner gem with SIDE ENTRY to the basement. This neatly used 3 bedroom, 2.5 bath home comes with a single attached car garage, deck and massive private yard. The main floor offers an open concept living area to enjoy time with family and friends. Walk through the dinning to the massive kitchen and a powder room to finish the main floor. The second floor comes with a spacious primary bedroom with an ensuite 4 piece bathroom and a walk-in closet. The floor is completed with two other bedrooms, a second floor laundry, bonus room and a full bathroom. The basement with Side Entry for potential Legal suite awaits your creativity