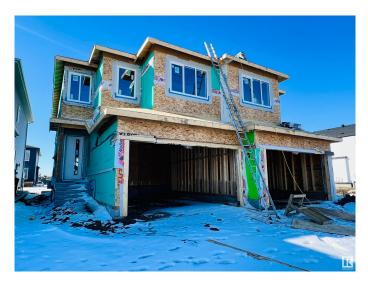

#### \$625,000

4 Bedroom, 3.00 Bathroom, 1,875 sqft Single Family on 0.00 Acres

Gorman, Edmonton, AB

\*\*This Is PRE-SALE & Will BE ready For Possession JULY 30\*\*..Fully Upgraded 1875 sq ft North Facing Half Duplex with 4 Bedrooms + 3 Full bathroom, Bonus Room & \*\*Double car Garage\*\* on main Floor Open to Below Living Area With Fireplace, Ceiling Height Kitchen + \*\*SPICE KITCHEN\*\* with ALL STAINLESS STEEL Appliances & Quartz Countertops, Also Main Floor BEDROOM & Full Bathroom.. Spindle Railing lead to 2nd Level Above Garage Master Bedroom with en-suite & walk-in Closet, 2 more bedrooms with Full Bathroom & Bonus Room For ur Entertainment, walk-in Laundry With Washer, Dryer.. \*\*SEPARATE ENTRY to Basement.. Upgrades includes All 3 levels are 9 feet high with 8ft high doors, Vaulted Ceilings in Master bedroom & Bonus room Areas with Rope Light, Tiles, vinyl Planks on main floor & upgraded Plumbing & Lightning Fixtures, SEPARATE ENTRY To Basement, & MUCH MORE,, Close To All Amenities.

Built in 2025