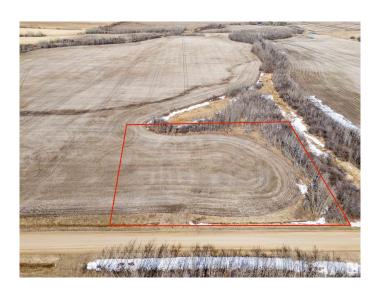

### \$79,800

0 Bedroom, 0.00 Bathroom, Rural on 2.47 Acres

None, Rural Sturgeon County, AB

Ready for Your Dream Home? 2.47 Acres in Sturgeon County with utilities near the property line and not in a subdivision! Build your future on this quiet and scenic 2.47-acre parcel located in Sturgeon County, just 2 miles northwest of the Legal corner on TWP 580 just west of Rge Rd 260. Looking for a peaceful and natural setting? This almost build-ready parcel is bordered by a small creek and nice grouping of trees to the north east of this flat. Utilities are nearby, with gas and power running past the property lineâ€"making connections quick and convenient. The area is known for high-producing water wells, providing excellent potential for water access. Enjoy the best of rural living with easy access to amenitiesâ€"just a short drive to Morinville and St. Albert via Highway 2. Drawings available for a 2414 SqFt Bungalow. Stop dreaming and start building the home you've always imagined!

#### **Exterior**

Exterior Features Backs Onto Park/Trees, Flat Site, Level Land