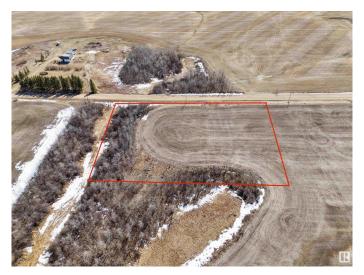

### \$79,800

0 Bedroom, 0.00 Bathroom, Rural on 2.47 Acres

None, Rural Sturgeon County, AB

Ready for Your Dream Home? 2.47 Acres in Sturgeon County with utilities near the property line and not in a subdivision! Build your future on this quiet and scenic 2.47-acre parcel located in Sturgeon County, just 2 miles northwest of the Legal corner on TWP 580 just west of Rge Rd 260. Looking for a peaceful and natural setting? This almost build-ready parcel is bordered by a small creek and nice grouping of trees to the north east of this flat. Utilities are nearby, with gas and power running past the property lineâ€"making connections quick and convenient. The area is known for high-producing water wells, providing excellent potential for water access. Enjoy the best of rural living with easy access to amenitiesâ€"just a short drive to Morinville and St. Albert via Highway 2. Drawings available for a 2414 SqFt Bungalow. Stop dreaming and start building the home you've always imagined!

#### **Exterior**

Exterior Features Backs Onto Park/Trees, Flat Site, Level Land