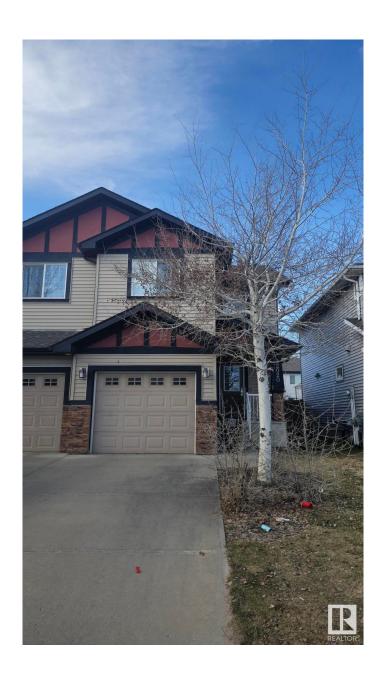

## \$357,000

3 Bedroom, 2.50 Bathroom, 1,320 sqft Single Family on 0.00 Acres

Rapperswill, Edmonton, AB

This two-story half duplex features an open-concept main floor with granite countertops, hardwood floors, corner gas fireplace, a convenient 2-piece bathroom and direct access to the single attached garage. and access to a fenced backyard with BBQ gas line. Upstairs offers a spacious primary suite with walk-in closet and ensuite, 2 more bedrooms, a full 4-piece bathroom, and upper-level laundry. Located near schools, parks, transit, and shoppingâ€"everything you need is close by!

### **Essential Information**

MLS® # E4430138 Price \$357,000

Bedrooms 3 Bathrooms 2.50

Full Baths 2 Half Baths 1

Square Footage 1,320 Acres 0.00

Year Built 2012

Type Single Family

Sub-Type Half Duplex

### **Exterior**

Exterior Wood, Vinyl

Exterior Features Fenced

Roof Asphalt Shingles

Construction Wood, Vinyl

Foundation Concrete Perimeter