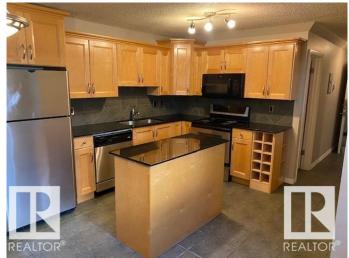

#### \$134,900

2 Bedroom, 1.00 Bathroom, 978 sqft Condo / Townhouse on 0.00 Acres

Idylwylde, Edmonton, AB

Lovely and ample 960 square feet single level apartment located right across from Bonniedoon mall and the LRT station it features 2 very well sized bedrooms, ensuite laundry,a large kitchen with island ,granite countertops,and stainless steel appliances , ceramic tiles floorings. the living room boast oak hardwood flooring and lots of natural light and space

#### Interior

Appliances Dishwasher-Built-In, Dryer, Microwave Hood Fan, Refrigerator,

Stove-Electric, Washer

Heating Baseboard, Water