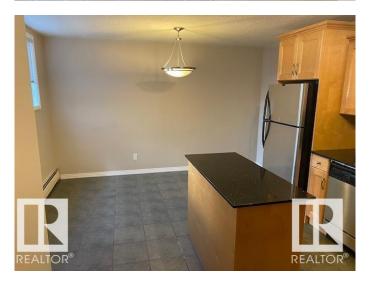

#### \$134,900

2 Bedroom, 1.00 Bathroom, 978 sqft Condo / Townhouse on 0.00 Acres

Idylwylde, Edmonton, AB

Lovely and ample 960 square feet single level apartment located right across from Bonniedoon mall and the LRT station it features 2 very well sized bedrooms, ensuite laundry,a large kitchen with island ,granite countertops,and stainless steel appliances , ceramic tiles floorings. the living room boast oak hardwood flooring and lots of natural light and space