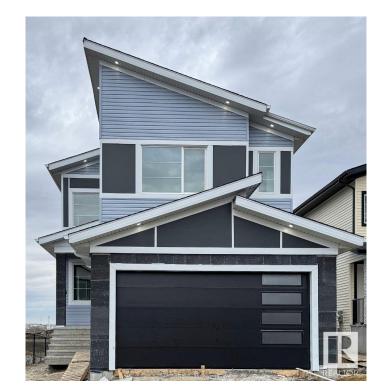

## \$699,900

4 Bedroom, 3.00 Bathroom, 2,466 sqft Rural on 0.10 Acres

Irvine Creek, Rural Leduc County, AB

Situated on a premium corner lot backing onto a serene pond, this stunning home in Irvine Creek features a WALKOUT basement and scenic views. The main floor showcases elegant tile flooring, an open-to-above living area with a striking feature wall, a DEN, a full bathroom, an extended kitchen with a Spice kitchen, and a family area overlooking the pond. Upstairs offers a spacious master suite with a 5-piece ensuite and walk-in closet, two additional bedrooms with a shared bath, and a bright bonus room. A perfect blend of luxury and natural beauty.

#### **Exterior**

Exterior Wood

Airport Nearby, Backs Onto Lake, Corner Lot, Stream/Pond Exterior Features

Wood Construction

Foundation Slab