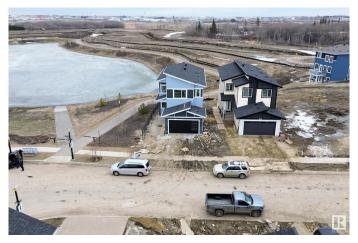

## \$699,900

4 Bedroom, 3.00 Bathroom, 2,466 sqft Rural on 0.10 Acres

Irvine Creek, Rural Leduc County, AB

Situated on a premium corner lot backing onto a serene pond, this stunning home in Irvine Creek features a WALKOUT basement and scenic views. The main floor showcases elegant tile flooring, an open-to-above living area with a striking feature wall, a DEN, a full bathroom, an extended kitchen with a Spice kitchen, and a family area overlooking the pond. Upstairs offers a spacious master suite with a 5-piece ensuite and walk-in closet, two additional bedrooms with a shared bath, and a bright bonus room. A perfect blend of luxury and natural beauty.

#### **Exterior**

Exterior Wood

Airport Nearby, Backs Onto Lake, Corner Lot, Stream/Pond Exterior Features

Wood Construction

Foundation Slab