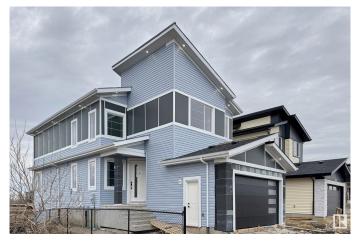

## \$699,900

4 Bedroom, 3.00 Bathroom, 2,466 sqft Rural on 0.10 Acres

Irvine Creek, Rural Leduc County, AB

Situated on a premium corner lot backing onto a serene pond, this stunning home in Irvine Creek features a WALKOUT basement and scenic views. The main floor showcases elegant tile flooring, an open-to-above living area with a striking feature wall, a DEN, a full bathroom, an extended kitchen with a Spice kitchen, and a family area overlooking the pond. Upstairs offers a spacious master suite with a 5-piece ensuite and walk-in closet, two additional bedrooms with a shared bath, and a bright bonus room. A perfect blend of luxury and natural beauty.

#### **Exterior**

Exterior Wood

Airport Nearby, Backs Onto Lake, Corner Lot, Stream/Pond Exterior Features

Wood Construction

Foundation Slab