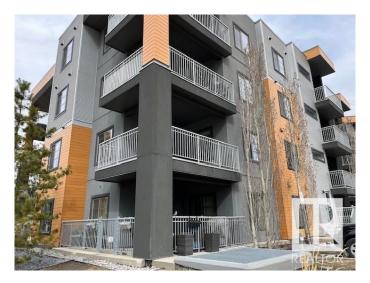

#### \$320,000

2 Bedroom, 2.00 Bathroom, 1,077 sqft Condo / Townhouse on 0.00 Acres

Albany, Edmonton, AB

OUTSTANDING corner and unit with two parking stalls. One underground heated stall, and one outside stall right outside the stairway door. Original owner unit. Facing Southwest this unit is flooded with sunlight from the extra large windows and the patio door doors leading to the spacious balcony at the treetop level. The kitchen has a large appealing island and open to the living area. The primary bedroom is balanced with his and her closets leading to the full walk-in shower en suite bath. In suite, laundry and top notch reputation building in a very convenient location.

#### Interior

Interior Features ensuite bathroom

Appliances Dishwasher-Built-In, Dryer, Refrigerator, Stove-Electric, Washer,

Window Coverings

Heating Baseboard, Hot Water, Natural Gas