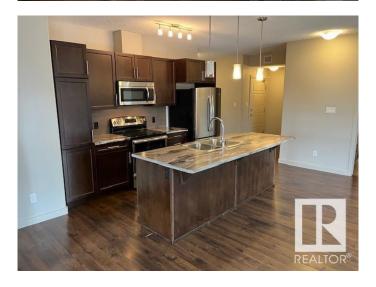

#### \$320,000

2 Bedroom, 2.00 Bathroom, 1,077 sqft Condo / Townhouse on 0.00 Acres

Albany, Edmonton, AB

OUTSTANDING corner and unit with two parking stalls. One underground heated stall, and one outside stall right outside the stairway door. Original owner unit. Facing Southwest this unit is flooded with sunlight from the extra large windows and the patio door doors leading to the spacious balcony at the treetop level. The kitchen has a large appealing island and open to the living area. The primary bedroom is balanced with his and her closets leading to the full walk-in shower en suite bath. In suite, laundry and top notch reputation building in a very convenient location.

#### Interior

Interior Features ensuite bathroom

Appliances Dishwasher-Built-In, Dryer, Refrigerator, Stove-Electric, Washer,

Window Coverings

Heating Baseboard, Hot Water, Natural Gas