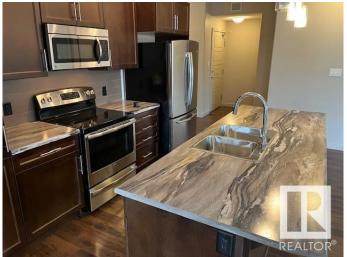

#### \$320,000

2 Bedroom, 2.00 Bathroom, 1,077 sqft Condo / Townhouse on 0.00 Acres

Albany, Edmonton, AB

OUTSTANDING corner and unit with two parking stalls. One underground heated stall, and one outside stall right outside the stairway door. Original owner unit. Facing Southwest this unit is flooded with sunlight from the extra large windows and the patio door doors leading to the spacious balcony at the treetop level. The kitchen has a large appealing island and open to the living area. The primary bedroom is balanced with his and her closets leading to the full walk-in shower en suite bath. In suite, laundry and top notch reputation building in a very convenient location.

#### Interior

Interior Features ensuite bathroom

Appliances Dishwasher-Built-In, Dryer, Refrigerator, Stove-Electric, Washer,

Window Coverings

Heating Baseboard, Hot Water, Natural Gas