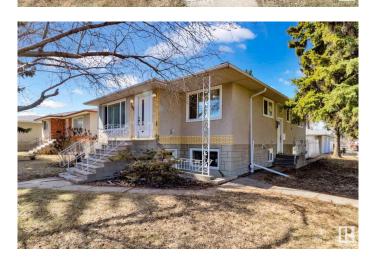

#### \$575,000

6 Bedroom, 3.50 Bathroom, 1,279 sqft Single Family on 0.00 Acres

Rosslyn, Edmonton, AB

Exceptional UP/DOWN DUPLEX located in the mature and sought-after neighbourhood of Rosslyn. This property has undergone an extensive renovation in 2021, transforming it into a modern living space with high-quality finishes. Main Floor offers 3 well-appointed bedrooms, 1.5 modern bathrooms, Spacious living room, perfect for relaxation, Elegant kitchen featuring granite countertops and stainless steel appliances and a laundry room. Lower Level consits of 3 additional bedrooms for ample living space, 2 bathrooms, Fully equipped kitchen ideal for entertaining, Comfortable living room, dedicated laundry facility, and Common area mechanical room equipped with two high-efficiency furnaces. This duplex is situated on a generous 749 mÂ<sup>2</sup> corner lot, making it an attractive investment opportunity or holding property for future development. Its proximity to downtown has established it as a successful AIRBNB rental. Don't miss your chance to own this remarkable duplex in a thriving community.

## **Community Information**

| Address     | 13230/32 101 Street |
|-------------|---------------------|
| Area        | Edmonton            |
| Subdivision | Rosslyn             |
| City        | Edmonton            |
| County      | ALBERTA             |
| Province    | AB                  |
| Postal Code | T5E 4G2             |