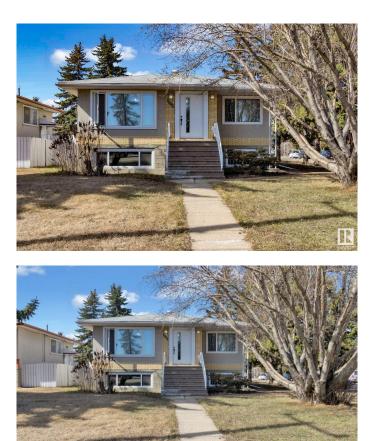

#### \$575,000

6 Bedroom, 3.50 Bathroom, 1,279 sqft Single Family on 0.00 Acres

Rosslyn, Edmonton, AB

Exceptional UP/DOWN DUPLEX located in the mature and sought-after neighbourhood of Rosslyn. This property has undergone an extensive renovation in 2021, transforming it into a modern living space with high-quality finishes. Main Floor offers 3 well-appointed bedrooms, 1.5 modern bathrooms, Spacious living room, perfect for relaxation, Elegant kitchen featuring granite countertops and stainless steel appliances and a laundry room. Lower Level consits of 3 additional bedrooms for ample living space, 2 bathrooms, Fully equipped kitchen ideal for entertaining, Comfortable living room, dedicated laundry facility, and Common area mechanical room equipped with two high-efficiency furnaces. This duplex is situated on a generous 749 mÂ<sup>2</sup> corner lot, making it an attractive investment opportunity or holding property for future development. Its proximity to downtown has established it as a successful AIRBNB rental. Don't miss your chance to own this remarkable duplex in a thriving community.

## **Community Information**

| Address     | 13230/32 101 Street |
|-------------|---------------------|
| Area        | Edmonton            |
| Subdivision | Rosslyn             |
| City        | Edmonton            |
| County      | ALBERTA             |
| Province    | AB                  |
| Postal Code | T5E 4G2             |