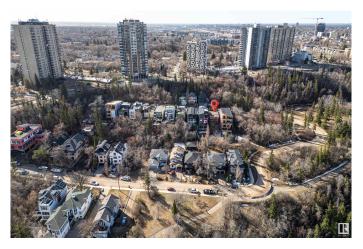

## \$799,900

1 Bedroom, 0.00 Bathroom, 998 sqft Single Family on 0.00 Acres

Strathcona, Edmonton, AB

Endless Potential with Breathtaking Views!
Rare opportunity to own a lot in one of the city's most sought-after locations. This 32 ft x 131 ft property offers the perfect canvas to build your dream home, with unobstructed views of downtown, the iconic Walterdale Bridge, and the historic Rosedale Water Treatment Plant. Nestled in a prime neighborhood, lots like this don't come up oftenâ€"don't miss your chance to create something truly special.