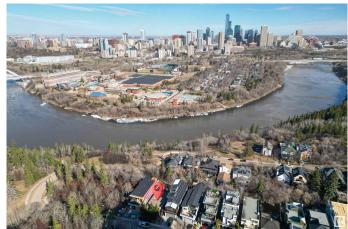

## \$799,900

1 Bedroom, 0.00 Bathroom, 998 sqft Single Family on 0.00 Acres

Strathcona, Edmonton, AB

Endless Potential with Breathtaking Views!
Rare opportunity to own a lot in one of the city's most sought-after locations. This 32 ft x 131 ft property offers the perfect canvas to build your dream home, with unobstructed views of downtown, the iconic Walterdale Bridge, and the historic Rosedale Water Treatment Plant. Nestled in a prime neighborhood, lots like this don't come up oftenâ€"don't miss your chance to create something truly special.