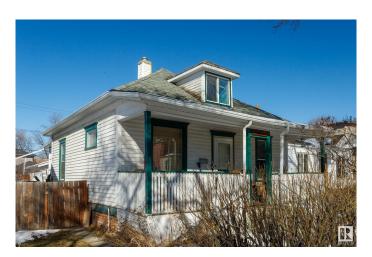

## **Community Information**

Address 11916 95a Street

Area Edmonton

Subdivision Alberta Avenue

City Edmonton
County ALBERTA

Province AB

Postal Code T5G 1R5

#### **Exterior**

Exterior Wood, Asphalt

Exterior Features Back Lane, Fenced, Golf Nearby, Paved Lane, Playground Nearby,

Public Transportation, Schools, Shopping Nearby

Roof Asphalt Shingles
Construction Wood, Asphalt