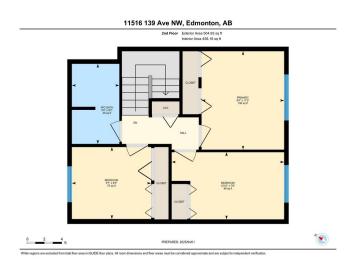

## **Essential Information**

MLS® # E4431452 Price \$198,000

Bedrooms 3

Bathrooms 1.50

Full Baths 1
Half Baths 1

Square Footage 1,021

Acres 0.00

Year Built 1977