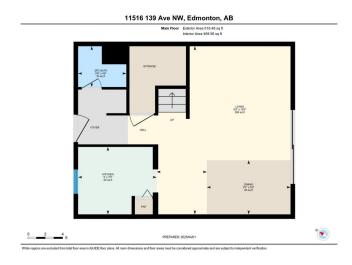

## **Essential Information**

MLS® # E4431452 Price \$198,000

Bedrooms 3

Bathrooms 1.50

Full Baths 1
Half Baths 1

Square Footage 1,021

Acres 0.00

Year Built 1977