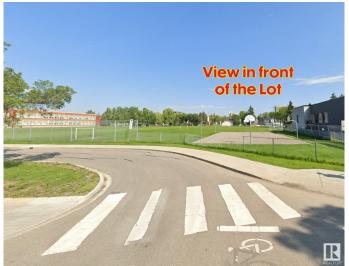

## \$599,900

7 Bedroom, 2.00 Bathroom, 1,227 sqft Single Family on 0.00 Acres

McKernan, Edmonton, AB

LOCATION! Attn: INVESTORS, BUILDERS & DEVELOPERS! Prime 46' X 118' Lot in one of the most sought-after McKernan neighborhood! Build a duplex or 3 Townhouses (6 UNITS TOTAL!) \*See pictures\*. Situated in a prime location; steps away from a school with a huge playground and basketball court across the street, it ensures convenience and accessibility being only 3 minutes to LRT station and 15 minutes walking distance to University of Alberta and University hospital. Featuring a house on a spacious lot, it's an ideal canvas for those looking to capitalize on the area's high demand. The neighborhood's charm and desirability enhance its appeal, making it a rare find for investors or developers aiming for significant returns. Don't miss the chance to transform this space into a profitable investment or your dream project. Property sold as is where is.