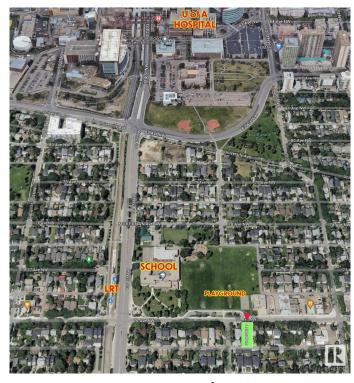

## \$599,900

7 Bedroom, 2.00 Bathroom, 1,227 sqft Single Family on 0.00 Acres

McKernan, Edmonton, AB

LOCATION! Attn: INVESTORS, BUILDERS & DEVELOPERS! Prime 46' X 118' Lot in one of the most sought-after McKernan neighborhood! Build a duplex or 3 Townhouses (6 UNITS TOTAL!) \*See pictures\*. Situated in a prime location; steps away from a school with a huge playground and basketball court across the street, it ensures convenience and accessibility being only 3 minutes to LRT station and 15 minutes walking distance to University of Alberta and University hospital. Featuring a house on a spacious lot, it's an ideal canvas for those looking to capitalize on the area's high demand. The neighborhood's charm and desirability enhance its appeal, making it a rare find for investors or developers aiming for significant returns. Don't miss the chance to transform this space into a profitable investment or your dream project. Property sold as is where is.