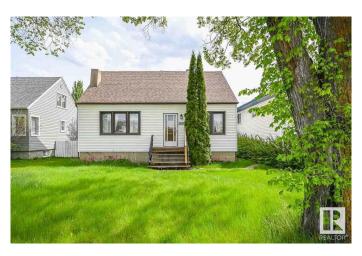

## \$599,900

7 Bedroom, 2.00 Bathroom, 1,227 sqft Single Family on 0.00 Acres

McKernan, Edmonton, AB

LOCATION! Attn: INVESTORS, BUILDERS & DEVELOPERS! Prime 46' X 118' Lot in one of the most sought-after McKernan neighborhood! Build a duplex or 3 Townhouses (6 UNITS TOTAL!) \*See pictures\*. Situated in a prime location; steps away from a school with a huge playground and basketball court across the street, it ensures convenience and accessibility being only 3 minutes to LRT station and 15 minutes walking distance to University of Alberta and University hospital. Featuring a house on a spacious lot, it's an ideal canvas for those looking to capitalize on the area's high demand. The neighborhood's charm and desirability enhance its appeal, making it a rare find for investors or developers aiming for significant returns. Don't miss the chance to transform this space into a profitable investment or your dream project. Property sold as is where is.

Built in 1949

#### **Essential Information**

MLS® # E4431540 Price \$599,900

Bedrooms 7

Bathrooms 2.00

Full Baths 2

Square Footage 1,227 Acres 0.00 Year Built 1949

Type Single Family

Sub-Type Detached Single Family