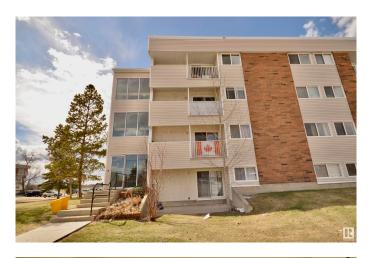

# \$94,900 - 19 11255 31 Avenue, Edmonton

MLS® #E4431583

## \$94,900

2 Bedroom, 0.50 Bathroom, 797 sqft Condo / Townhouse on 0.00 Acres

Sweet Grass, Edmonton, AB

Investors or first time buyers. Two bedroom condo in very desirable southwest Edmonton (Sweet Grass). Condo fees include all utilities (heat, water, power and sewer). Fresh paint. Amenities include indoor pool, daycare, tennis courts and a modern athletic facility. Onsite management. Located close to shopping, schools, restaurants, walking trails and LRT.

### **Community Information**

| Address | 19 11255 31 Avenue |
|---------|--------------------|
| Area    | Edmonton           |

| Subdivision       | Sweet Grass                                                                                                                                                               |
|-------------------|---------------------------------------------------------------------------------------------------------------------------------------------------------------------------|
| City              | Edmonton                                                                                                                                                                  |
| County            | ALBERTA                                                                                                                                                                   |
| Province          | AB                                                                                                                                                                        |
| Postal Code       | T6J 3V6                                                                                                                                                                   |
| Amenities         |                                                                                                                                                                           |
| Amenities         | No Animal Home, No Smoking Home, Parking-Plug-Ins, Parking-Visitor,<br>Patio, Pool-Indoor, Recreation Room/Centre, Security Door,<br>Storage-In-Suite, Rental Pool Option |
| Parking           | Stall                                                                                                                                                                     |
| Has Pool          | Yes                                                                                                                                                                       |
| Interior          |                                                                                                                                                                           |
| Appliances        | Refrigerator, Stove-Electric, Window Coverings                                                                                                                            |
| Heating           | Hot Water, Natural Gas                                                                                                                                                    |
| # of Stories      | 4                                                                                                                                                                         |
| Stories           | 1                                                                                                                                                                         |
| Has Basement      | Yes                                                                                                                                                                       |
| Basement          | None, No Basement                                                                                                                                                         |
| Exterior          |                                                                                                                                                                           |
| Exterior          | Wood, Brick, Vinyl                                                                                                                                                        |
| Exterior Features | Corner Lot, Landscaped, Playground Nearby, Public Swimming Pool,<br>Public Transportation, Schools, Shopping Nearby, Ski Hill Nearby                                      |
| Roof              | Asphalt Shingles                                                                                                                                                          |
| Construction      | Wood, Brick, Vinyl                                                                                                                                                        |
| Foundation        | Concrete Perimeter                                                                                                                                                        |
|                   |                                                                                                                                                                           |