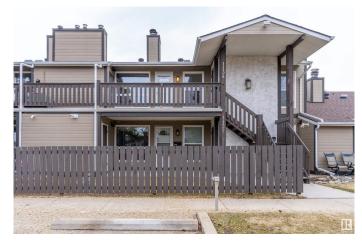

#### \$199,900

2 Bedroom, 1.00 Bathroom, 957 sqft Condo / Townhouse on 0.00 Acres

Skyrattler, Edmonton, AB

FRESHLY PAINTED and ALL NEW FLOORING in Living/Dining/Kitchen/Pantry and Bedrooms. Welcome to Hunters Run on Saddleback Road, 2 bed 1 bath unit is ideal for ANY first time home buyer or a savvy investor. The unit is beautifully located close to a playground, and is on a bus route offering direct connectivity to Century Park. Amenities and shopping are close by. Access to Anthony Henday and QE2 is a breeze. A well managed and a very quiet complex is a bonus. The unit has had numerous upgrades in the last 2 years including granite countertops, newer Hot Water Tank, new flooring, fresh paint and new LED lights. The corner pantry offers lots of space, and there's a separate storage unit is on the same floor.

## **Exterior**

Exterior Wood, Stucco

Exterior Features Airport Nearby, Playground Nearby, Public Transportation, Shopping

Nearby

Roof Asphalt Shingles
Construction Wood, Stucco

Foundation Concrete Perimeter