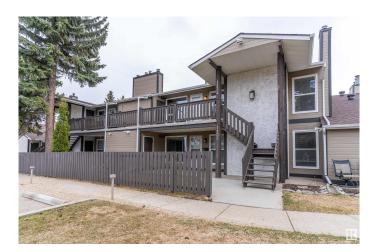

#### \$199,900

2 Bedroom, 1.00 Bathroom, 957 sqft Condo / Townhouse on 0.00 Acres

Skyrattler, Edmonton, AB

FRESHLY PAINTED and ALL NEW FLOORING in Living/Dining/Kitchen/Pantry and Bedrooms. Welcome to Hunters Run on Saddleback Road, 2 bed 1 bath unit is ideal for ANY first time home buyer or a savvy investor. The unit is beautifully located close to a playground, and is on a bus route offering direct connectivity to Century Park. Amenities and shopping are close by. Access to Anthony Henday and QE2 is a breeze. A well managed and a very quiet complex is a bonus. The unit has had numerous upgrades in the last 2 years including granite countertops, newer Hot Water Tank, new flooring, fresh paint and new LED lights. The corner pantry offers lots of space, and there's a separate storage unit is on the same floor.

## **Exterior**

Exterior Wood, Stucco

Exterior Features Airport Nearby, Playground Nearby, Public Transportation, Shopping

Nearby

Roof Asphalt Shingles
Construction Wood, Stucco

Foundation Concrete Perimeter