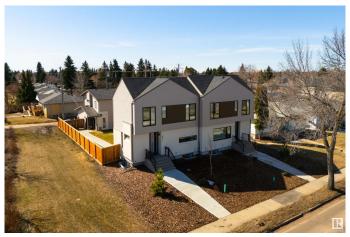

# \$1,799,800 - 8311 & 8313 76 Avenue, Edmonton

MLS® #E4431824

# \$1,799,800

5 Bedroom, 4.50 Bathroom, 3,054 sqft Single Family on 0.00 Acres

Avonmore, Edmonton, AB

Amazing Investment Opportunity with 6 Legal Units in prime south location. This newly built side by side duplex with legal basement suites and garage suites was tastefully designed with quality finishes. Each unit offers 3 beds up and a 2 bedroom legal basement suite accompanied by two garage suites to boost cash flow. One bedroom garage suites are a generous size offering open concept living and a balcony. In addition 4 single car garages below. Each unit is fully sustainable with its own laundry and utility services for the tenants to handle their own bills. Total monthly revenue of \$9200. Prime location close to Whyte Avenue, Bonnie Doon Mall, shopping and walking distance to LRT.

Year Built 2024

Type Single Family

Sub-Type Duplex Side By Side

Style 2 Storey
Status Active