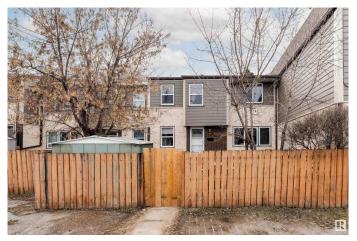

## \$209,900

3 Bedroom, 2.50 Bathroom, 1,021 sqft Condo / Townhouse on 0.00 Acres

Ormsby Place, Edmonton, AB

GORGEOUS THREE-BEDROOM
TOWNHOUSE WITH BEAUTIFULLY
DEVELOPED BASEMENT THAT INCLUDES
LARGE FAMILY ROOM AND FULL
BATHROOM WITH SHOWER STALL. LIVING
ROOM HAS LAMINATED OAK FLOORING.
KITCHEN IS LARGE AND THE DINING
NOOK IS SPACIOUS AND BRIGHT. THIS
FANTASTIC HOME HAS BEEN RENOVATED
OVER THE YEARS, ALL THREE
BATHROOMS HAVE BEEN UPGRADED,
WINDOWS. THE YARD IS LARGE, AND
PARKING STALL CLOSE BY. THERE IS
ONLY ONE THING LEFT TO SAY,
WELCOME HOME!

Stories 3

Has Basement Yes

Basement Full, Finished

**Exterior** 

Exterior Wood, Stucco

Exterior Features Fenced, Landscaped, Park/Reserve, Playground Nearby, Private

Setting, Public Swimming Pool, Public Transportation, Schools,